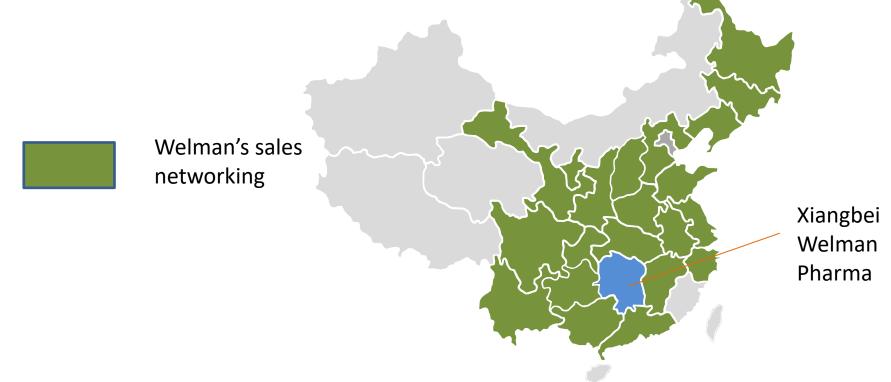

The sales network of Welman covers 32 major cities of 31 provinces in China, generating tax on profit nearly 100 million and revenues averaging several hundreds million RMB.