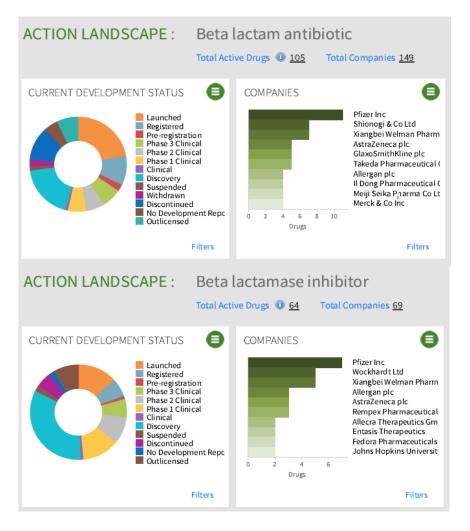

# Welman Profile

Xiangbei Welman Pharmaceuticals is a leading company in development of beta-lactam antibiotics & betalactamase inhibitor products which are promising in fighting "Superbugs" (i.e. bacteria with multiple antimicrobial resistance).

\*Out of 149 pharmaceutical companies worldwide, in developing beta-lactam antibiotics products, Pfizer Inc. ranks No.1; Shionogi & Co.,Ltd. together with Xiangbei Welman Pharma rank No.2. (Source: Cortellis, July 2017)

\* In developing beta-lactamase inhibitor products, Pfizer Inc. ranks No.1; Wockhardt Ltd. together with Xiangbei Welman Pharma rank No.2. (Source: Cortellis, July 2017)