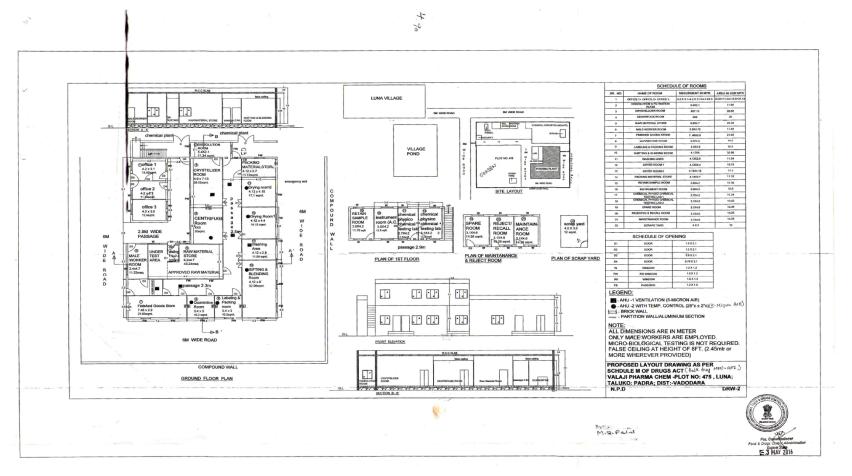

# **Plant LayOut**

Total site area : 40000 sq. ft Built up area : 15000 sq. ft.

# Plant Premises :