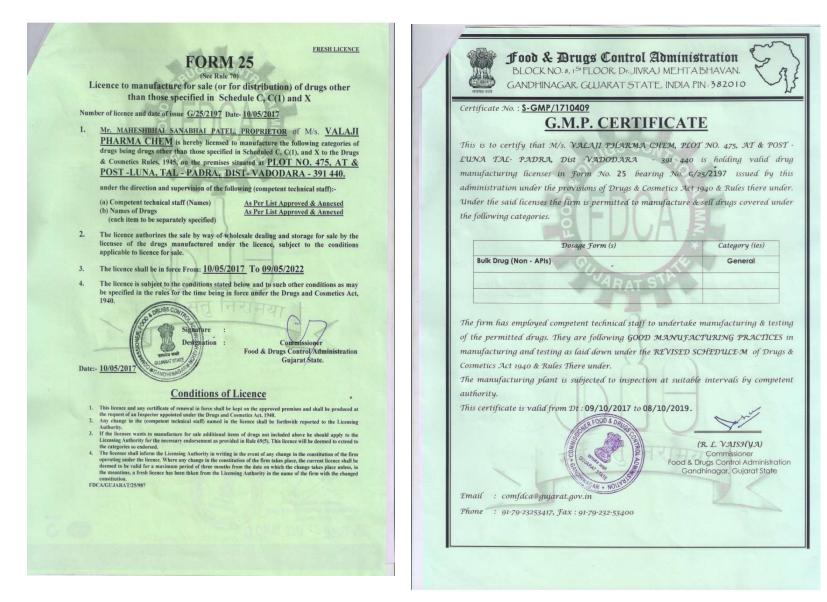

# ACCRIDATION AND CERTIFICATION

- Manufacturing
  - Lisence Valid up to 09/05/2022
- e ISO 9001:2008 Valid up to 07/08/2019
- e FSSAI Valid up to 25/10/2021
- e GMP(state)
- GLP (state)
- e FSSC 220000
- e HACCP

Valid up tp 08/10/2019 Valid up to 08/10/2019 Valid up to 10/09/2022 Valid up to 10/09/2022