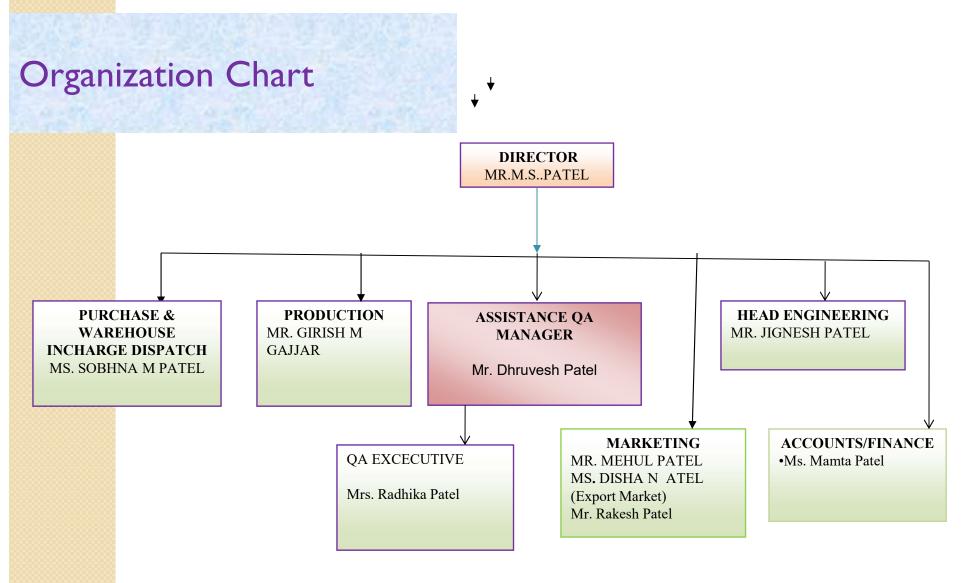

nd providing high quality, cost effective and affordable products.



# Our Mission

- To Be the leading manufacturer of API's & intermediate inputs through adoption of State of the Art and Innovative process technology.
- To be get sustainable economic growth based on excellence manufacturing technology driven by ethical business practices, professionalism & dynamism
- To develop, manufacture and market of Active Pharmaceutical Ingredients following cGMP standards, which will help to improve the health of Human Life.
- To create value and respect for all our customers, Suppliers, partners, and employees while applying environmentally safe and socially responsible business practices.
- To provide Consistent Quality, Timely delivery and competitive price to the customers.

#### ORGANOGRAM



# ACCRIDATION AND CERTIFICATION

- Manufacturing
  - Lisence Valid up to 09/05/2022
- e ISO 9001:2008 Valid up to 07/08/2019
- e FSSAI Valid up to 25/10/2021
- e GMP(state)
- GLP (state)
- e FSSC 220000
- e HACCP

Valid up tp 08/10/2019 Valid up to 08/10/2019 Valid up to 10/09/2022 Valid up to 10/09/2022



### **Certification & Accredation**





Valaji Pharma Chem Factory & Office: Plot No. 475, P.O. Luna, Ta. Padra, District Vadodara - 391440 (Gujarat), India.

has been assessed by RICL and found to comply with the requirements of

#### ISO 9001 : 2008

**Quality Management System** 

For the following activities: Manufacturer & Exporter of Fine Chemicals

This Certificate is Valid from 08/08/2016 Until 07/8/2017

Date of Initial Certification: 08/8/2016 Ist Surveillance on or before: