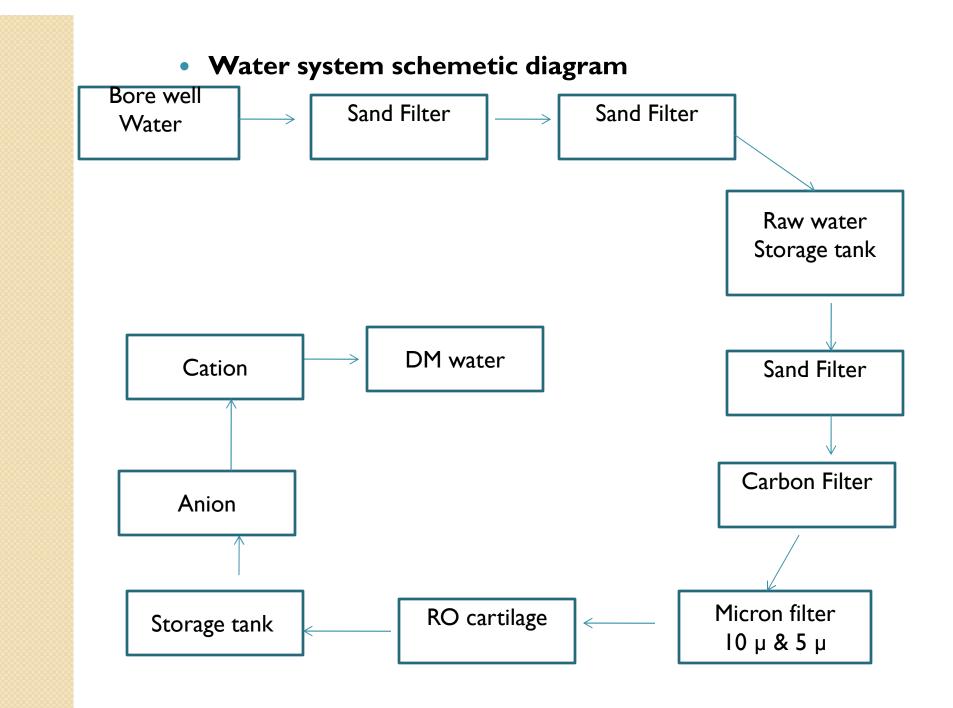

### Water System

- Water for manufacturing purpose uses DM water, it is provided by a Shree ram water supply, Luna, Padra. (approved vendor)
- The vedor has facilitated with bore water supply .Also providing on-site underground water storage tank. Before use of this water for manufacturing purpose, pass the water through Demineralized water system to produced purified water. (Capacity 4000 liters per hour)
- De-mineralized water plant is equipped with ion exchange resin bed like, cation exchange resin bed, anion exchange resin bed; mixed bed and cartridge filter to ensure freedom from Dissolved solids. Finally pass the DM Water through UV light chamber to ensure free from microbial contamination