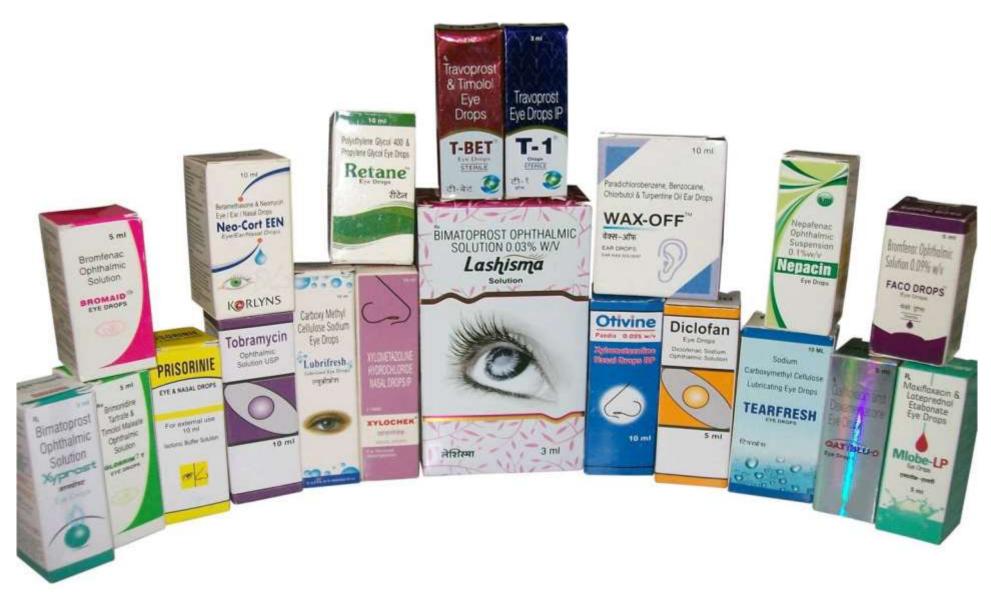

# Unosource Therapeutic Coverage Index

- Opthalmic / General Injectables
- Hormonal/Infertility
- Dermatological
- Urologicals
- Tranquilizers/Hypnotics
- Neutraceuticals
- Antidiabetic/ Antiepileptic/ Antibiotics/ Antiamoebics
- Veterinary

# FACILITIES

TABLETS/ HARD GELATIN CAPSULES/
SOFT GELATIN CAPSULES/LIQUID ORALS/INJECTABLES IN VIALS / AMPOULES/OINTMENTS