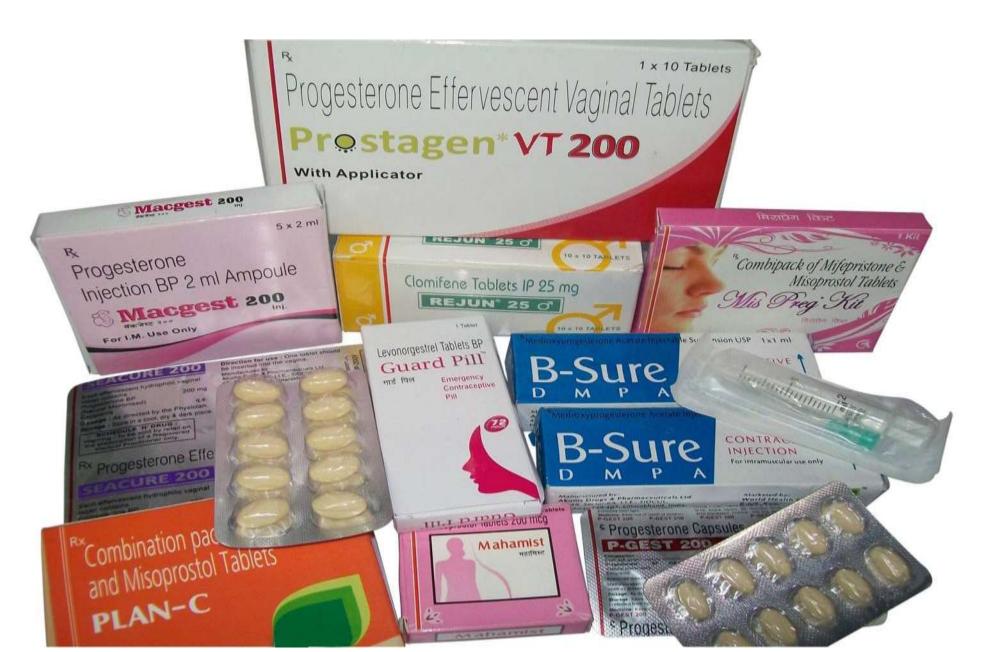

# Unosource Therapeutic Coverage Index

- Opthalmic / General Injectables
- Hormonal/Infertility
- Dermatological
- Urologicals
- Tranquilizers/Hypnotics
- Neutraceuticals
- Antidiabetic/ Antiepileptic/ Antibiotics/ Antiamoebics
- Veterinary