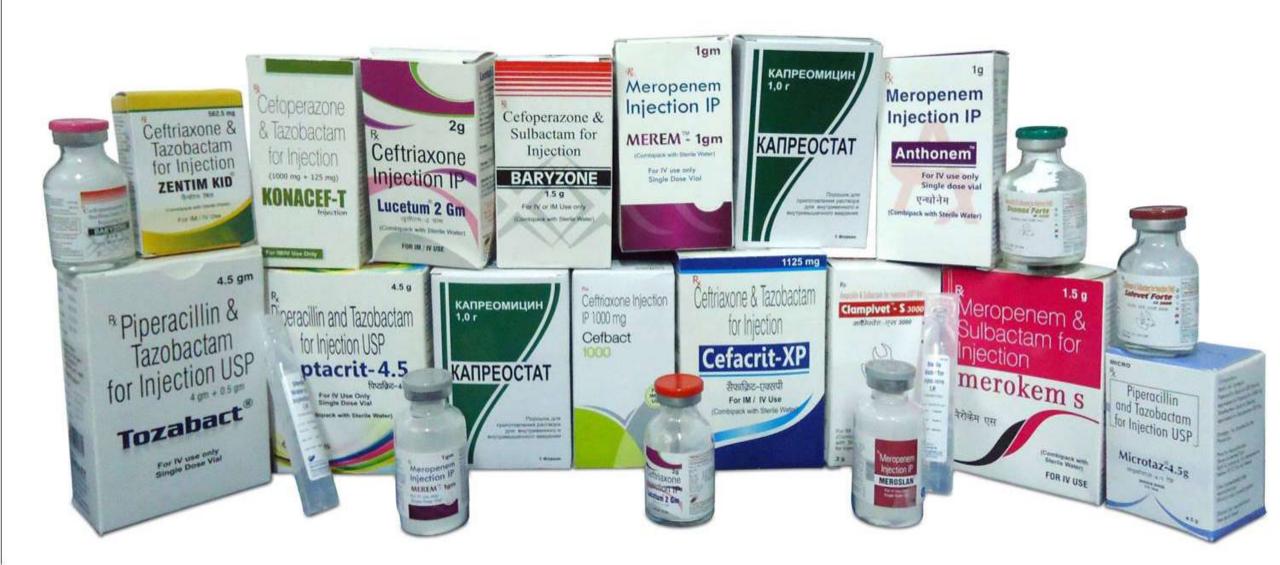

BETA LACTUM: PENICILLIN, CEPHALOSPORIN,

LIQUID INJECTIONS - VIALS / AMPOULES / DRY POWDER INJECTIONS IN VIALS / WFI IN FFS PACK / EYE / EAR / NASAL DROPS LARGE VOLUME PARENTERALS UPTO 100ML IN FFS PACKS / PRE FILLED SYRINGES / LYOPHILIZED INJECTIONS

BETA LACTUM: PENICILIN: TABLETS/CAPSULES/DRY SYRUPS/SACHETS/CLAVULANIC FORMULATIONS CEPHALOSPORIN: TABLETS/HARD GEL CAPSULES/DRY SYRUPS/CLAVULANIC FORMULATIONS/READY MIX

NON BETA LACTUM: TABLETS (BILAYERED/SUSTAINED RELEASE)/SOFT GELATIN CAPSULES/HARD GELATIN CAPSULES/POWDER IN SACHETS/LOW RH PREPARATIONS