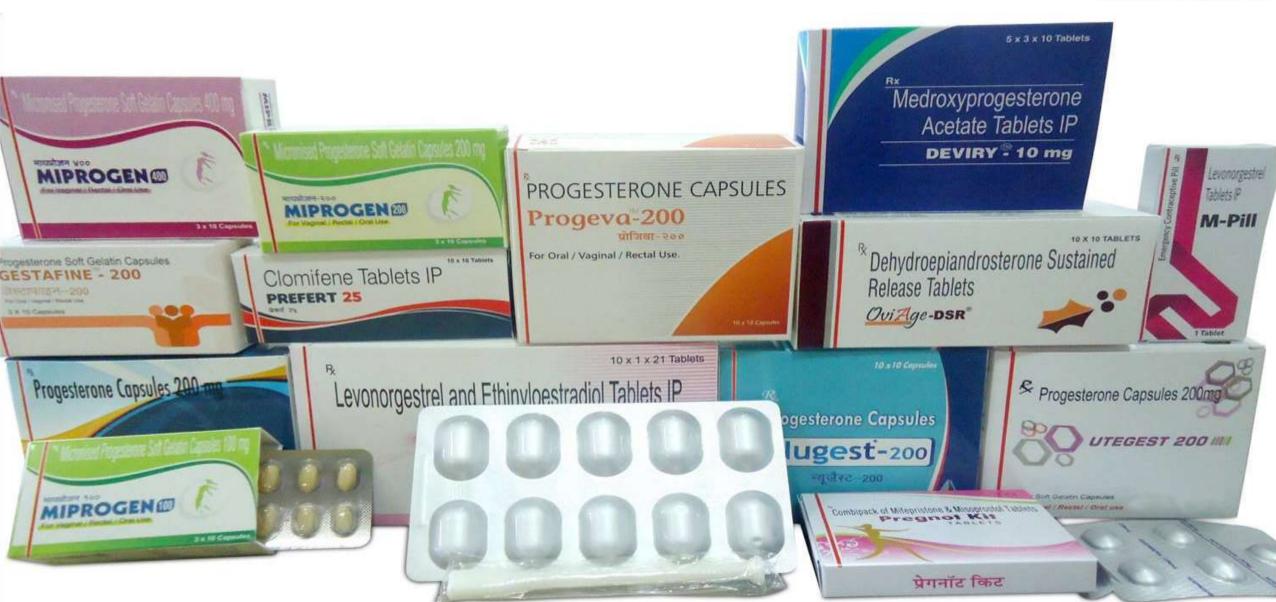

# Unosource Therapeutic Coverage Index

- Opthalmic / General Injectables
- Hormonal/Infertility
- Dermatological
- Urologicals
- Tranquilizers/Hypnotics
- Neutraceuticals
- Antidiabetic/ Antiepileptic/ Antibiotics/ Antiamoebics
- Veterinary