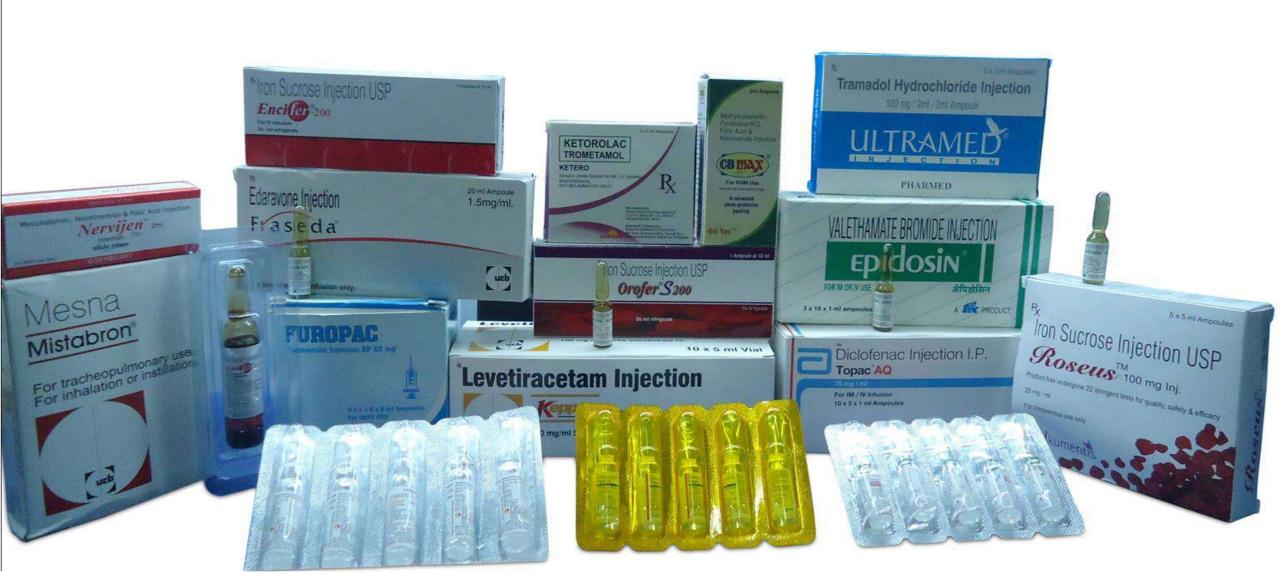

BETA LACTUM: PENICILLIN, CEPHALOSPORIN,

LIQUID INJECTIONS - VIALS / AMPOULES / DRY POWDER INJECTIONS IN VIALS / WFI IN FFS PACK / EYE / EAR / NASAL DROPS LARGE VOLUME PARENTERALS UPTO 100ML IN FFS PACKS / PRE FILLED SYRINGES / LYOPHILIZED INJECTIONS

# CAPACITIES (IN MILLIONS PER DAY)

| Large<br>Volume<br>parenteral | 0.06 |
|-------------------------------|------|
| Small volume parenteral       | 0.25 |
| Three piece                   | 0.13 |

| Liquid<br>Ampoules     | 0.57 |
|------------------------|------|
| Liquid Vials           | 0.5  |
| Pre-filled<br>Syringes | 0.03 |
| Lyophilizer            |      |

| Dry Powder    | 0.25 |
|---------------|------|
| Inj           |      |
| Cephalosporin |      |
| Dry Powder    | 0.25 |
| Inj           |      |
| Beta Lactum   |      |

SYRUPS/ SUSPENSIONS/ DROPS/ JELLIES IN SACHET