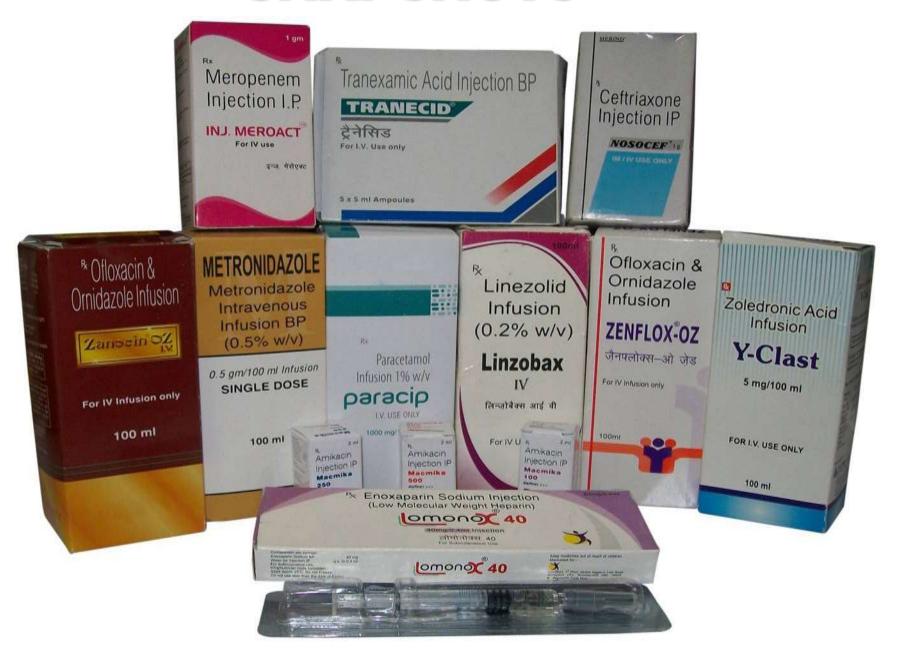

# FACILITIES

TABLETS/ HARD GELATIN CAPSULES/
SOFT GELATIN CAPSULES/LIQUID ORALS/INJECTABLES IN VIALS / AMPOULES/OINTMENTS

BETA LACTUM: PENICILLIN, CEPHALOSPORIN,

LIQUID INJECTIONS - VIALS / AMPOULES / DRY POWDER INJECTIONS IN VIALS / WFI IN FFS PACK / EYE / EAR / NASAL DROPS LARGE VOLUME PARENTERALS UPTO 100ML IN FFS PACKS / PRE FILLED SYRINGES / LYOPHILIZED INJECTIONS