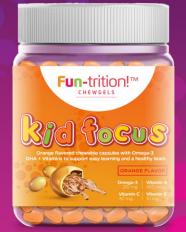

### SOME PRODUCT IDEAS

Delicious chewable soft capsules with calcium, vitamin D and magnesium for healthier bones and stronger theeth.
Calcium: 400 mg
Vitamin D: 300 UI
Mg: 30 mg

Orange flavored enewable capsules with Omega-Omega- OHA + Vitamins to support easy learning and a healthy brain.

Omega-3: 210 mg Vitamin A: 450 mcg Vitamin C: 30 mg Vitamin E: 10 mg Vitali-D: Vitamin D
essential in the
maintenance of calcium
and phosphorus
homeostasis,
consequently affecting
bone formation Vitamin D: