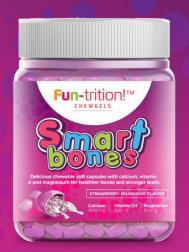

### SOME PRODUCT IDEAS

Delicious chewable soft capsules with calcium, vitamin D and magnesium for healthier bones and stronger theeth.
Calcium: 400 mg
Vitamin D: 300 UI
Mg: 30 mg

Orange flavored enewable capsules with Omega-Omega- OHA + Vitamins to support easy learning and a healthy brain.