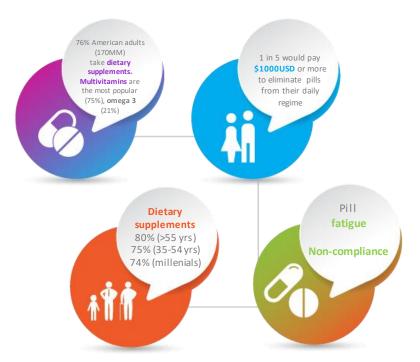

## BACK-GROUND

Source: What Are the Benefits of Chewable Vitamins?. http://healthyeating.sfgate.com/benefits-chewable-vitamins-8933.html

2017 Annual Survey on Dietary Supplements, Council for Responsible Nutrition (CRN).