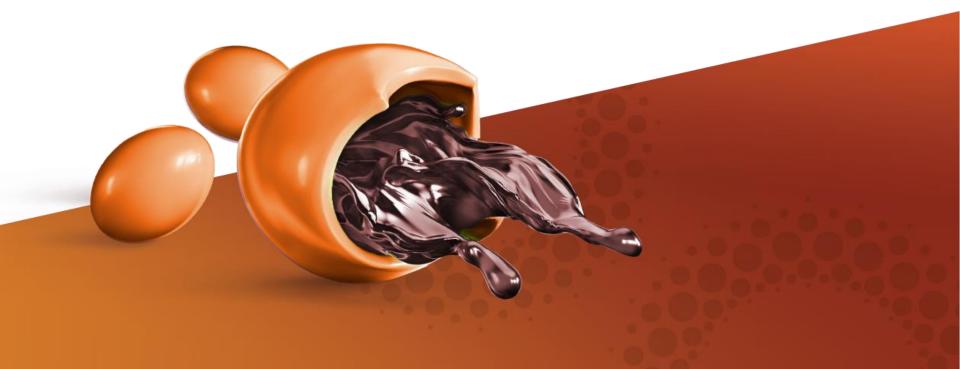

## CHEWGELS<sup>TM</sup> ADVANTAGES

Soft chewable capsules that can be easily ruptured, simply swallowed and rapidly dissolved, leaving a good mouth feel.

Wide range of fill and shell formulations, flavors and sweeteners.

Portable exact dose form: within our chewable burs telts the fill content may contain solutions, s us pensions, pastes and emulsions.

**Lipid coating of the API** for special taste masking applications.