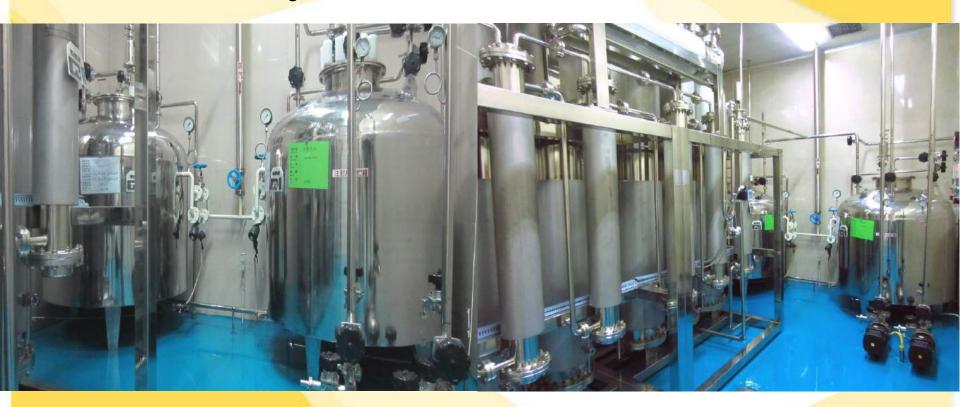

The production method of Water for injection is multiple effect distillation. The reserve water for injection is circled over 70°C.

**Encl: Photo for water system** 

Our below workshops also obtained the new GMP certificate end of the year 2013: