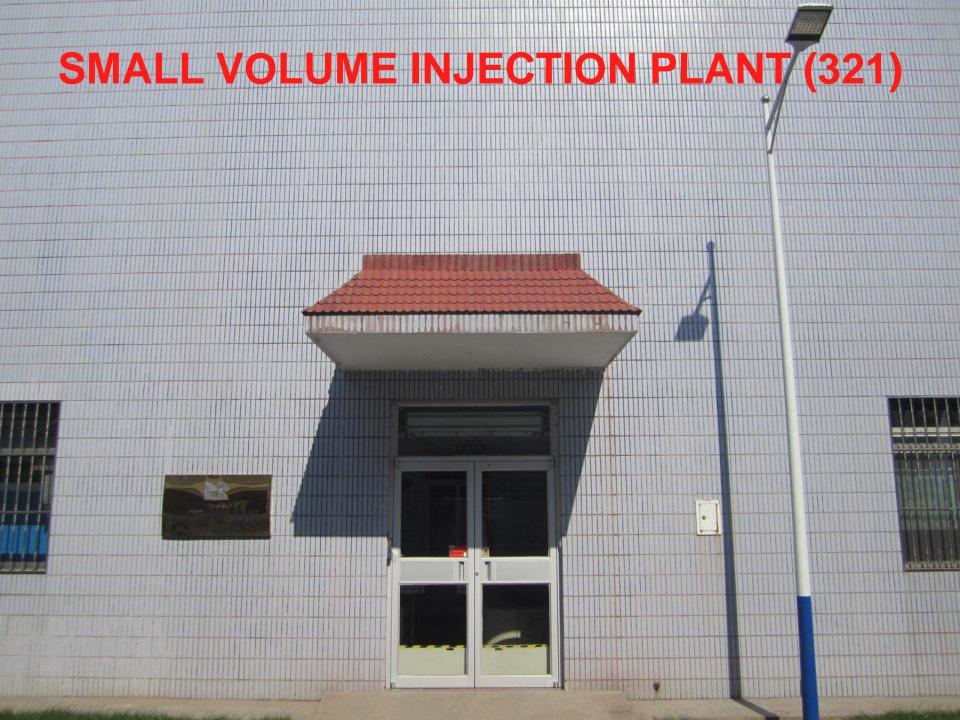

This plant was designed according to requirements of GMP, area is 1728 square meter;

There are 2 production-lines in the plant.

- Total investment is about USD 0.6 million;
- It can produce 1 ml, 2 ml, 5 ml, 10 ml, 20ml ampoules; the manufacturing capability is around 200 million ampoules/year.