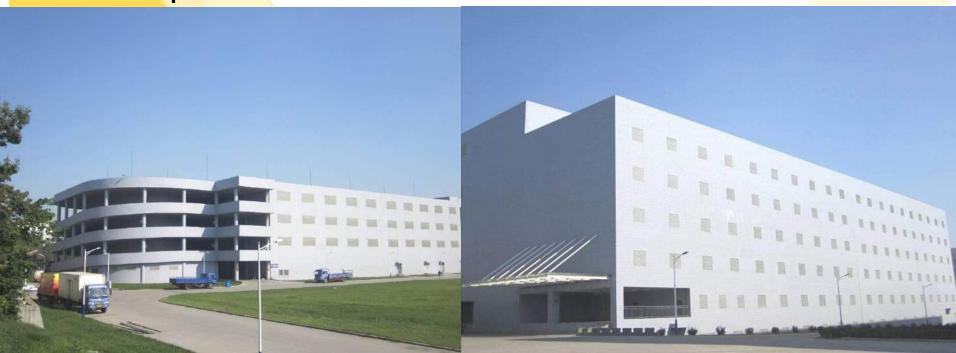

#### 4. WAREHOUSE

The left picture is the integrated warehouse, which is 4 floors and the building area is around 25000 square meters; The right one is the finished product warehouse, which is 6 floors and the area is around 24000 square meters.