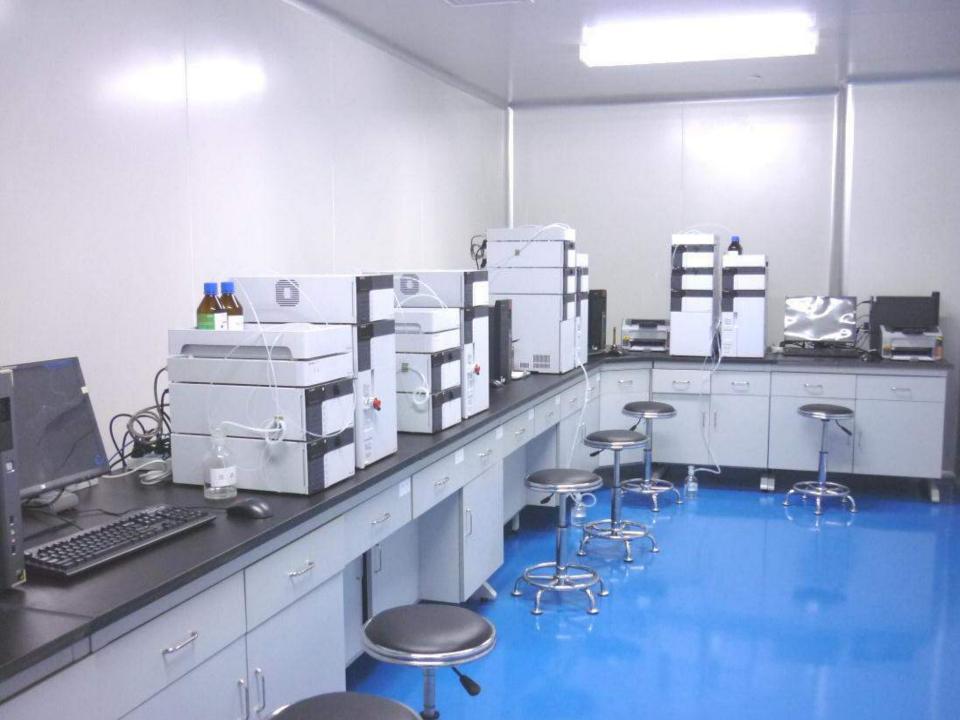

s around 200 million ampoules/year.

The production method of Water for injection is multiple effect distillation. The reserve water for injection is circled over 70°C.



**Encl: Photo for water system** 

Our below workshops also obtained the new GMP certificate end of the year 2013:

- PENICILLIN POWDER FOR INJECTION PLANT (301 AND 306)
- NON-PENICILLIN LYOPHILIZED POWDER FOR INJECTION PLANT (206)
- PENICILLIN LYOPHILIZED POWDER FOR INJECTION PLANT (204)

#### 4. WAREHOUSE

The left picture is the integrated warehouse, which is 4 floors and the building area is around 25000 square meters; The right one is the finished product warehouse, which is 6 floors and the area is around 24000 square meters.



#### **QC LAB- MICORBIAL LABORATORY**

In 2011, we built the new microbial laboratory



#### Agilent1260 HPLC



#### Motto of Reyoung

# Produce High-quality Medicine For All Humankind