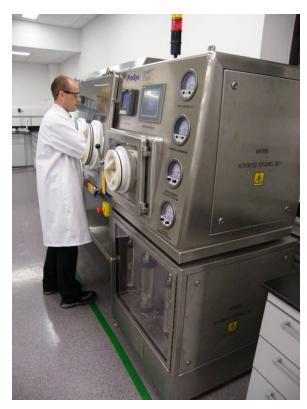

## CONTAINMENT & SAMPLING T E C H N O L O G Y

- Dry chamber glovebox for analytical QA facility
- Achieves less than 1% RH by continuous Dew Point analysis
- Fully integrated recirculation desiccator system
- Nitrogen purge facility for airlock chamber and working chamber
- Air purge system to remove all nitrogen from either chamber before windows are unlocked for opening
- Full touch screen HMI that allows for monitoring the running and maintenance status of the isolator as well as fault diagnostics
- 'Traffic Light' type indicator to allow quick status check of isolator
- Integrated power sockets, service hook up points and data transfer points