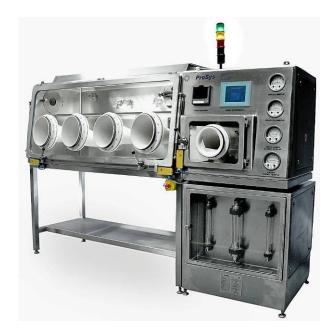

## CONTAINMENT & SAMPLING T E C H N O L O G Y

- Dry chamber glovebox for analytical QA facility
- Achieves less than 1% RH by continuous Dew Point analysis
- Fully integrated recirculation desiccator system
- Nitrogen purge facility for airlock chamber and working chamber
- Air purge system to remove all nitrogen from either chamber before windows are unlocked for opening
- Full touch screen HMI that allows for monitoring the running and maintenance status of the isolator as well as fault diagnostics
- 'Traffic Light' type indicator to allow quick status check of isolator
- Integrated power sockets, service hook up points and data transfer points