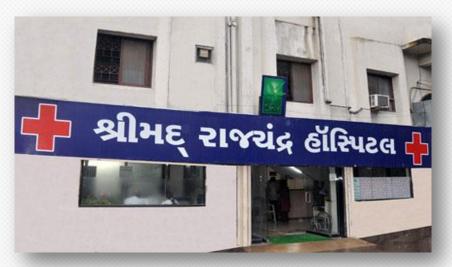

A secondary and higher secondary school is build in Karanjveri for the underprivileged children called the "Shrimad Rajchandra Gurukul"

A Hospital is build in Dharampur town called the "Shrimad Rajchandra Hospital".