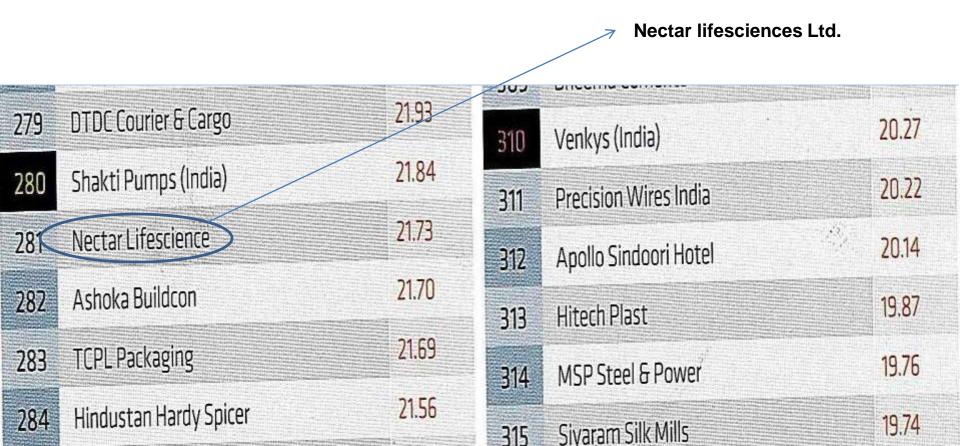

# THE ECONOMIC TIMES

|     |     |                       |       |       |      | 707.  |       |       |       | anie: | 66 among top 500<br>s as per The Ec<br>n'14 |                                                                                                                                                                                                                                                                                                                                                                                                                                                                                                                                                                                                                                                                                                                                                                                                                                                                                                                                                                                                                                                                                                                                                                                                                                                                                                                                                                                                                                                                                                                                                                                                                                                                                                                                                                                                                                                                                                                                                                                                                                                                                                                                |
|-----|-----|-----------------------|-------|-------|------|-------|-------|-------|-------|-------|---------------------------------------------|--------------------------------------------------------------------------------------------------------------------------------------------------------------------------------------------------------------------------------------------------------------------------------------------------------------------------------------------------------------------------------------------------------------------------------------------------------------------------------------------------------------------------------------------------------------------------------------------------------------------------------------------------------------------------------------------------------------------------------------------------------------------------------------------------------------------------------------------------------------------------------------------------------------------------------------------------------------------------------------------------------------------------------------------------------------------------------------------------------------------------------------------------------------------------------------------------------------------------------------------------------------------------------------------------------------------------------------------------------------------------------------------------------------------------------------------------------------------------------------------------------------------------------------------------------------------------------------------------------------------------------------------------------------------------------------------------------------------------------------------------------------------------------------------------------------------------------------------------------------------------------------------------------------------------------------------------------------------------------------------------------------------------------------------------------------------------------------------------------------------------------|
| 461 | 286 | PSL*                  | 1,665 | -12.5 | -395 | Ш     | 97    | -68.2 | 4,683 | 9.1   | Steel                                       | Sales and                                                                                                                                                                                                                                                                                                                                                                                                                                                                                                                                                                                                                                                                                                                                                                                                                                                                                                                                                                                                                                                                                                                                                                                                                                                                                                                                                                                                                                                                                                                                                                                                                                                                                                                                                                                                                                                                                                                                                                                                                                                                                                                      |
| 462 | 415 | KEI Industries        | 1,661 | -3.7  | 20   | 8.3   | 72    | -40.6 | 731   | 21.1  | Cables                                      | 144                                                                                                                                                                                                                                                                                                                                                                                                                                                                                                                                                                                                                                                                                                                                                                                                                                                                                                                                                                                                                                                                                                                                                                                                                                                                                                                                                                                                                                                                                                                                                                                                                                                                                                                                                                                                                                                                                                                                                                                                                                                                                                                            |
| 463 | NE  | Jagran Prakashan      | 1,655 | 18.1  | 255  | 43.0  | 2,791 | -13.4 | 1,439 | 19.8  | Entertainment & Media                       | RAD Tool                                                                                                                                                                                                                                                                                                                                                                                                                                                                                                                                                                                                                                                                                                                                                                                                                                                                                                                                                                                                                                                                                                                                                                                                                                                                                                                                                                                                                                                                                                                                                                                                                                                                                                                                                                                                                                                                                                                                                                                                                                                                                                                       |
| 464 | NE  | Piramal Glass         | 1,546 | 16.9  | 22   | -77.4 | 678   | -4.0  | 1,752 | 8.8   | Glass & Glass Products                      | 1 2 1 2                                                                                                                                                                                                                                                                                                                                                                                                                                                                                                                                                                                                                                                                                                                                                                                                                                                                                                                                                                                                                                                                                                                                                                                                                                                                                                                                                                                                                                                                                                                                                                                                                                                                                                                                                                                                                                                                                                                                                                                                                                                                                                                        |
| 465 | 363 | ISMT                  | 1,645 | -20.2 | -124 | PL    | 157   | -52.0 | 1,815 | 0.0   | Steel                                       | WHITE SE                                                                                                                                                                                                                                                                                                                                                                                                                                                                                                                                                                                                                                                                                                                                                                                                                                                                                                                                                                                                                                                                                                                                                                                                                                                                                                                                                                                                                                                                                                                                                                                                                                                                                                                                                                                                                                                                                                                                                                                                                                                                                                                       |
| 466 | NE  | Nectar Lifesciences   | 1,642 | 23.9  | 86   | 17.1  | 382   | -18.6 | 1,752 | 12.9  | Pharmaceuticals                             | KINS                                                                                                                                                                                                                                                                                                                                                                                                                                                                                                                                                                                                                                                                                                                                                                                                                                                                                                                                                                                                                                                                                                                                                                                                                                                                                                                                                                                                                                                                                                                                                                                                                                                                                                                                                                                                                                                                                                                                                                                                                                                                                                                           |
| 467 | NE  | Tara Jeweis           | 1,640 | 17.1  | 74   | 36.7  | 211   | -61.6 | 830   | 19.9  | Diamonds & Jewellery                        |                                                                                                                                                                                                                                                                                                                                                                                                                                                                                                                                                                                                                                                                                                                                                                                                                                                                                                                                                                                                                                                                                                                                                                                                                                                                                                                                                                                                                                                                                                                                                                                                                                                                                                                                                                                                                                                                                                                                                                                                                                                                                                                                |
| 468 | 487 | HEG                   | 1,636 | 13.5  | 100  | 75.4  | 750   | -20.1 | 2,346 | 10.9  | Electrodes                                  | Contraction of the local division of the loc |
| 469 | 420 | ITD Cementation India | 1,632 | -4.4  | 22   | -2.7  | 167   | -38.6 | 1,189 | 13.2  | Construction                                | State of the                                                                                                                                                                                                                                                                                                                                                                                                                                                                                                                                                                                                                                                                                                                                                                                                                                                                                                                                                                                                                                                                                                                                                                                                                                                                                                                                                                                                                                                                                                                                                                                                                                                                                                                                                                                                                                                                                                                                                                                                                                                                                                                   |
| 470 | 482 | VA Tech Wabag         | 1,632 | 11.9  | 90   | 22.5  | 1,443 | 1.1   | 911   | 17.9  | Pollution Control Equipment                 | 8                                                                                                                                                                                                                                                                                                                                                                                                                                                                                                                                                                                                                                                                                                                                                                                                                                                                                                                                                                                                                                                                                                                                                                                                                                                                                                                                                                                                                                                                                                                                                                                                                                                                                                                                                                                                                                                                                                                                                                                                                                                                                                                              |