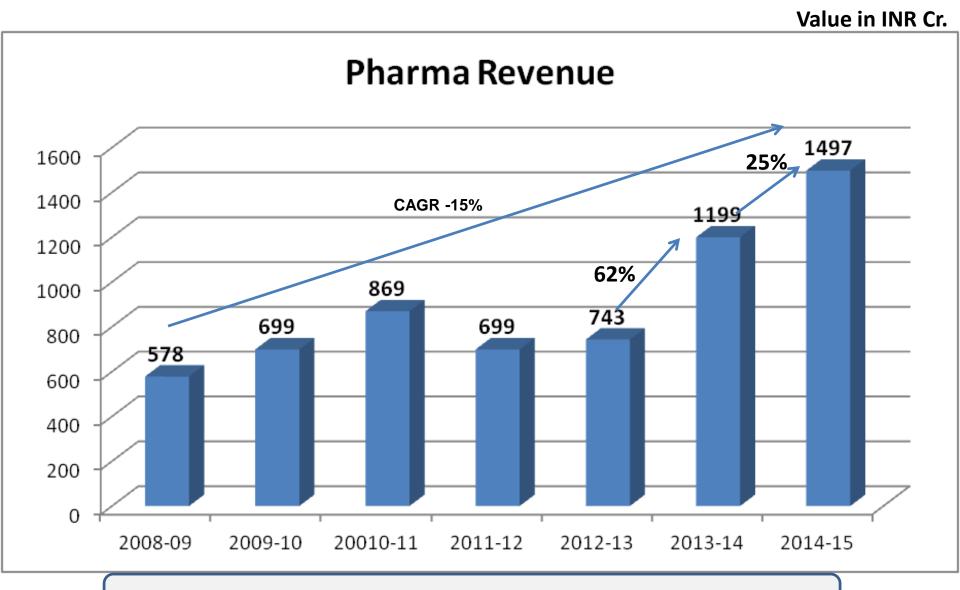

# **Growth in Pharma (API + FDF)**

Pharma revenues has grown over CAGR of 15% (2006-2014)