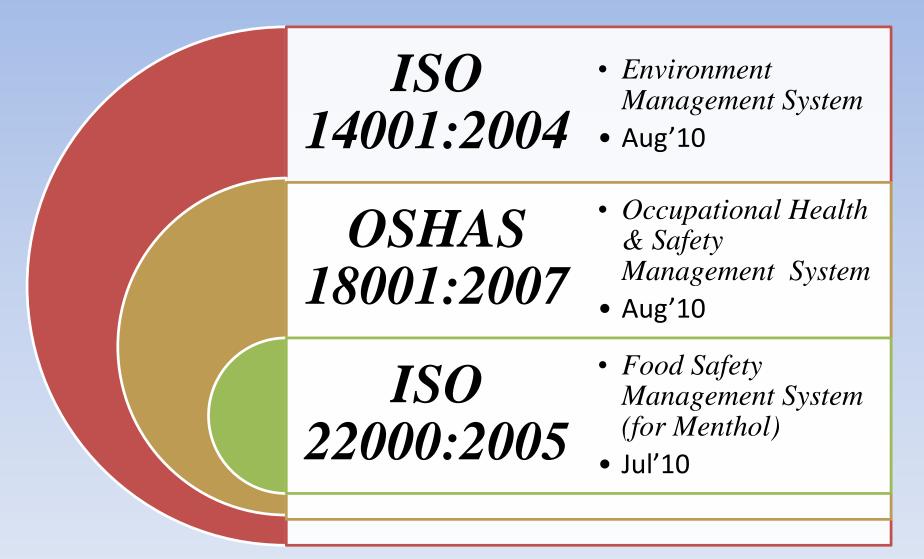

tical Company**

Nectar Lifesciences Ltd. (Nectar) was honored by the CNBC TV 18 & State Bank of India with Citation for being the Fastest Growing Pharmaceutical Company for 2014. Mr. Dinesh Dua, CEO & Whole time Director of M/S. Nectar Lifesciences Ltd. Received the citation in Ludhiana on 16th March,2015 in a glittering ceremony at Radisson Blu Hotel, Ludhiana.





# **Regulatory Accomplishments**

- Successfully US FDA inspected for both Formulations & API''s for 8 ANDA''s; 6 Sterile Injectables & 2 Orals opening highly lucrative market of US, with overall Ceph. market of \$1.5 Bio.
- Approvals from global regulatory authorities of Brazil (ANVISA), OGYI (Hungary), INFARMED (Portugal), PMDA (Japan), KFDA (South Korea), MCC (South Africa) etc.

## NLL Accomplishments EHS Accreditations



# **Quality Accreditations**

De

ISO 9001:2008 for conforming to Quality Management System (Oct'05)

GMP certificate from Directorate of Health & Family Welfare, Punjab and from Health & Family Welfare, Himachal Pradesh

WHO (COPP -Certificate of Pharmaceutical Products) (Mar '09)



# **NLL Divisions**

# **Nectar : API Manufacturing Unit**





# **NLL API Global positioning...Scale**

#### **ORAL CEPHALOSPORINS**

- Cefixime
- Cefuroxime Axetil Crystalline
- Cefuroxime Axetil Amorphous
- Cefpodoxime Proxetil
- Cefdinir
- Cefprozil

#### **STERILE CEPHALOSPORINS**

- Cefotaxime Sodium
- Ceftriaxone Sodium
- Cefuroxime Sodium
- Cefazolin Sodium
- Ceftazidime pentahydrate
- Cefepime+Arginine
- World's largest producer of Cefixime Trihydrate , Cefuroxime Axetil & Cefpodoxime Proxetil and