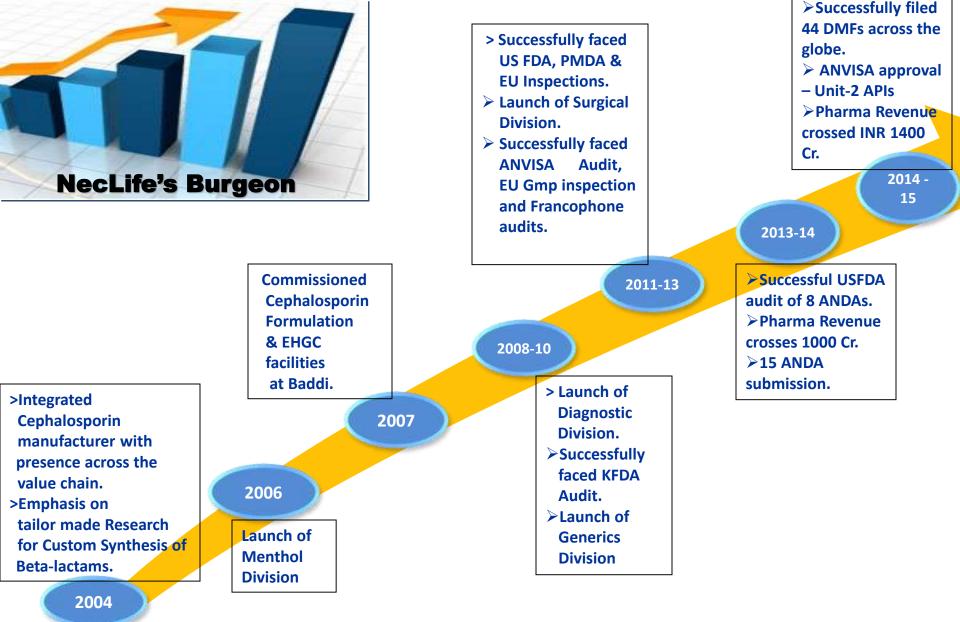

# **Our Accomplishments**

# **Growth in Pharma (API + FDF)**

Pharma revenues has grown over CAGR of 15% (2006-2014)