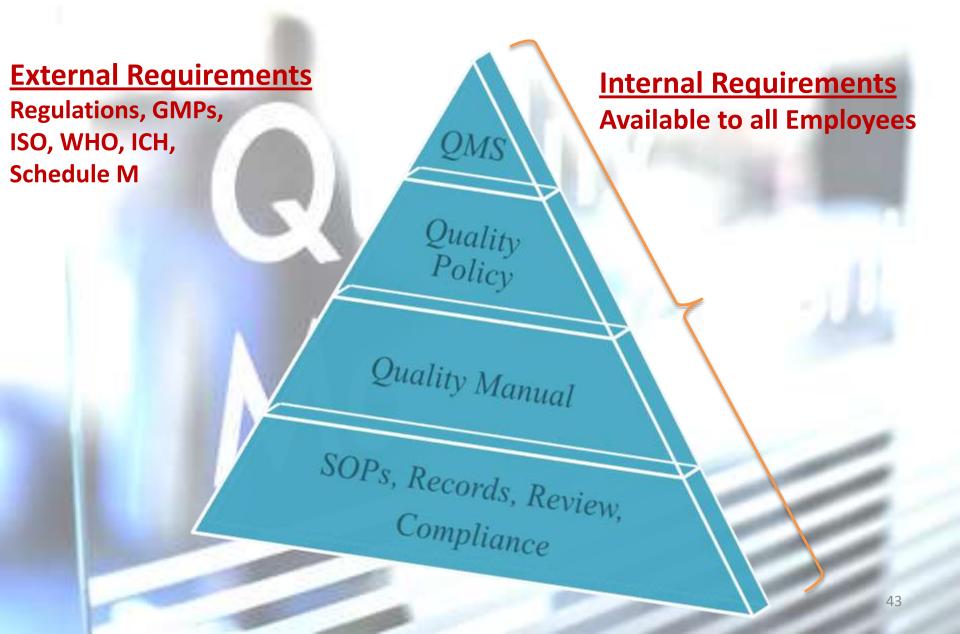

ard Gelatin Capsule Shells.

At Nectar Lifesciences Ltd., we are committed to

- Implement & develop a robust Quality Management System (QMS).
- Endeavour for improving the effectiveness of QMS continually.;
- ✓ Alleviate human suffering by providing quality products for the healthcare of mankind.
- Explore the opportunities constantly to upgrade its manufacturing and quality attributes to sustain quality leadership with thrust on eco-friendly process(es).
- Exceed the expectations of all the stakeholders by building quality in our products and services through best business practices.
- Create a cohesive and motivated team through regular training to enhance knowledge and skills.
- Ensuring compliance to the current statutory and regulatory requirements.

# **Quality Management System**



# **Roles & Responsibilities**

### Pa

### **Functional Heads**

Overall responsible for QMS

**CEO of Nectar** 

Periodic
 Management
 Review of QMS

#### **All Employees**

- Are process owners
- Ensure Quality & Compliance

Quality Management System &

**Business Processes** 

Representatives of Management to maintain & improve QMS

# **Our Journey towards Quality Excellence**



## **Through Extensive Training** – Part of the Quality Culture





#### We are on time and on track

#### **Basics Training**

#### **Refresher Training**

#### **Expert Training**

#### Phase 1

Provide training to create cGMP culture



Phase 2 Assuring 100% training & refresher training



#### Phase 3

Adding specific expert level training



### **Training at a Glance**





## **Employees Training -