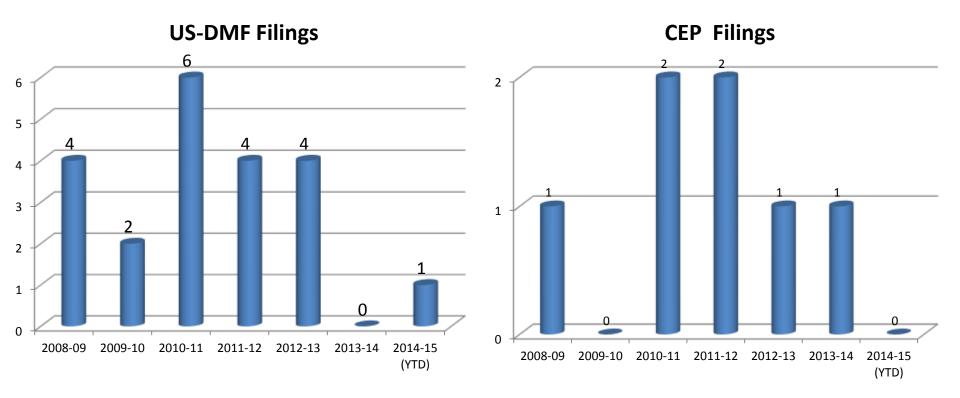

Credit Rating 'A' As of Apr'14

Started mint division 2006

11 manufacturing facilities
spread over 400,000 sq.mts
2400+ employees
120+ scientists
44 USDMFs filed - 15 ANDAs
27 patents.
Exports to 55 countries