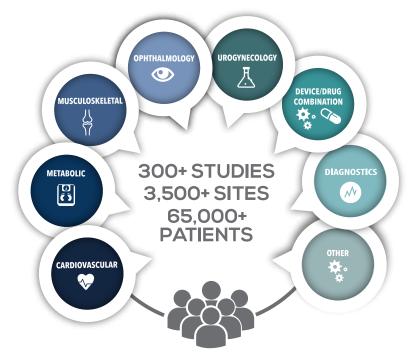

### Broad experience, global resources and local knowledge

Medpace Medical Device designs and conducts device and diagnostic trials in all stages—from single-center, first-in-human and feasibility trials to multi-center, full-service pivotal trials and large-scale, post-market outcomes studies. We take clients' goals, operational preferences and communication needs into consideration to customize study designs and execution strategy.