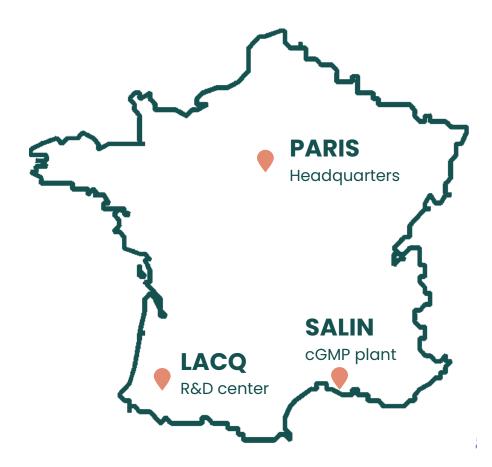

# **R&D CENTER** in Lacq

- ISO 9001:2015 certified
- Team of 25 people
- Vessels up to 20L

## **PRODUCTION PLANT**

in Salin-de-Giraud

- GMP certified by the French National Agency for Medicines and Health Products Safety (ANSM)
- Team of 70 people
- Vessels up to 3500 L

Both R&D center and production plant are approved for Research Tax Credit :