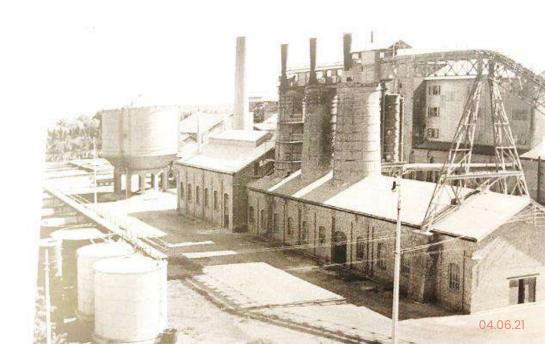

# cGMP FACILITY Salin-de-Giraud

- Since 1896
- Ex Solvay Production plant

- 6 production lines
- Regularly audited

2013 - Acquisition of the Salin facility by M2i

2018 - Premises expension

- Ansm inspection - 10 GMP APIs