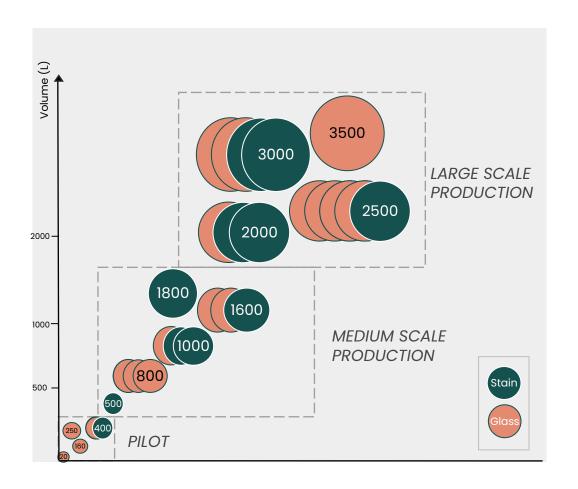

# **CGMP MULTIPURPOSE EQUIPMENT**

- Vessel capacity: 46 m³
- 27 reactors
- Stainless /glassline
- Volume: [0,16m³ / 3,5m³]
- Pressure : [10 mbars / 4 bars]
- Temperature: [-15°C / + 210°C]
- Monofluidic thermal control
- Anhydrous thermal control (double jacket & condensers)

# cGMP EQUIPMENT from 160 L to 3500 L

## **PRODUCTION PLANT**

in Salin-de-Giraud

- GMP certified by the French National Agency for Medicines and Health Products Safety (ANSM)
- Team of 70 people
- Vessels up to 3500 L

Both R&D center and production plant are approved for Research Tax Credit :