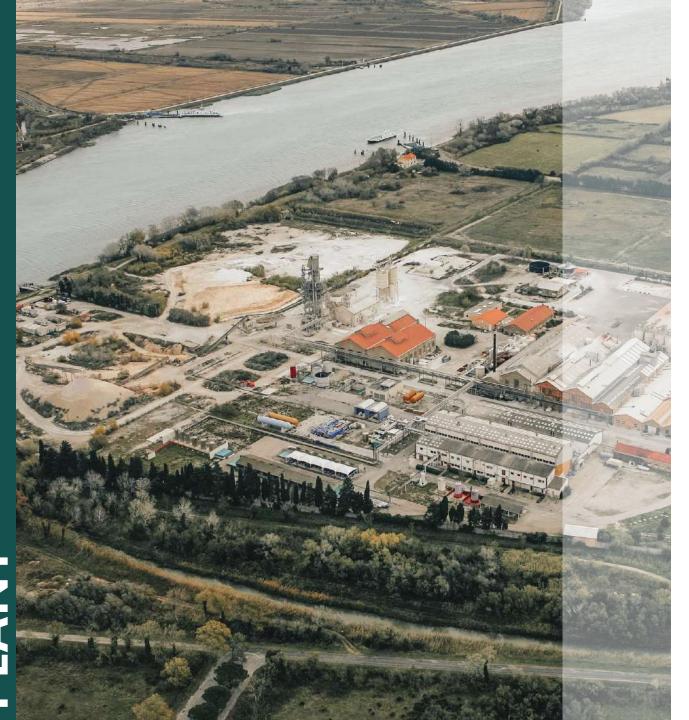

## **PRODUCTION PLANT**

in Salin-de-Giraud

- GMP certified by the French National Agency for Medicines and Health Products Safety (ANSM)
- Team of 70 people
- Vessels up to 3500 L

Both R&D center and production plant are approved for Research Tax Credit :

# cGMP FACILITY Salin-de-Giraud

- Since 1896
- Ex Solvay Production plant

- 6 production lines
- Regularly audited