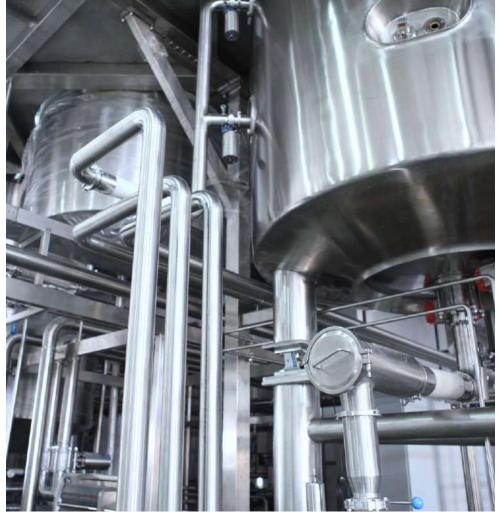

# **CGMP MULTIPURPOSE EQUIPMENT**

- Vessel capacity: 46 m³
- 27 reactors
- Stainless /glassline
- Volume: [0,16m³ / 3,5m³]
- Pressure : [10 mbars / 4 bars]
- Temperature: [-15°C / + 210°C]
- Monofluidic thermal control
- Anhydrous thermal control (double jacket & condensers)

# cGMP EQUIPMENT from 160 L to 3500 L