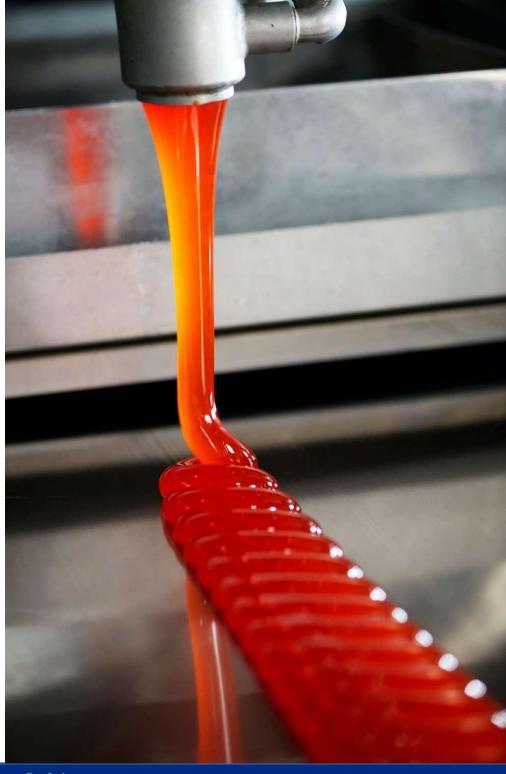

#### **Production 1**

- □ SS mirror finished, steam jacketed tank used to mix the sugar and glucose in purified water.
- ☐ Holding tank is a SS mirror finished container, used to reserve the syrup mass under continuous mixing.

#### **Production 2**

□ PLC controlled, automated production line for cooking, tempering, forming and cooling of lozenges

#### **Production 3**

Forming machine (capacity 1000 kg per hr) and cooling tunnel (capacity  $20\pm3^{\circ}C$ ) are in place for formation and cooling of Lozenges.