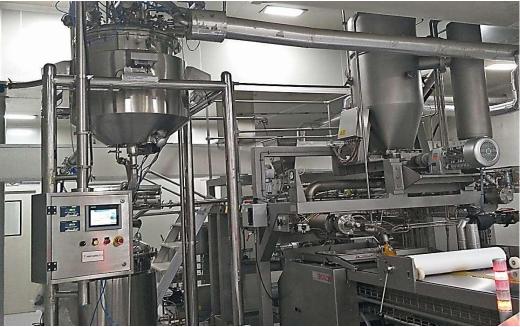

#### **Production 3**

Forming machine (capacity 1000 kg per hr) and cooling tunnel (capacity  $20\pm3^{\circ}C$ ) are in place for formation and cooling of Lozenges.

#### **Primary Packing Activity**

Pillow packing machine

4 x Theegarten Machines

Blister packing machine

2 x BQS Machines

Strip packing machine

2 x Gansons Machines