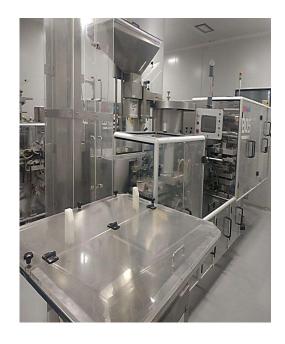

#### **Production 2**

□ PLC controlled, automated production line for cooking, tempering, forming and cooling of lozenges

#### **Primary Packing Activity**

Pillow packing machine

4 x Theegarten Machines

Blister packing machine

2 x BQS Machines

Strip packing machine

2 x Gansons Machines