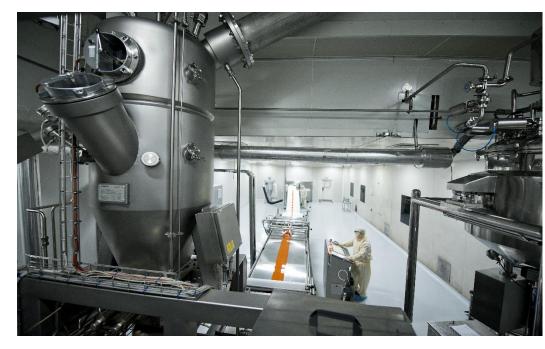

#### **Production 1**

- □ SS mirror finished, steam jacketed tank used to mix the sugar and glucose in purified water.
- ☐ Holding tank is a SS mirror finished container, used to reserve the syrup mass under continuous mixing.

#### **Production 2**

□ PLC controlled, automated production line for cooking, tempering, forming and cooling of lozenges