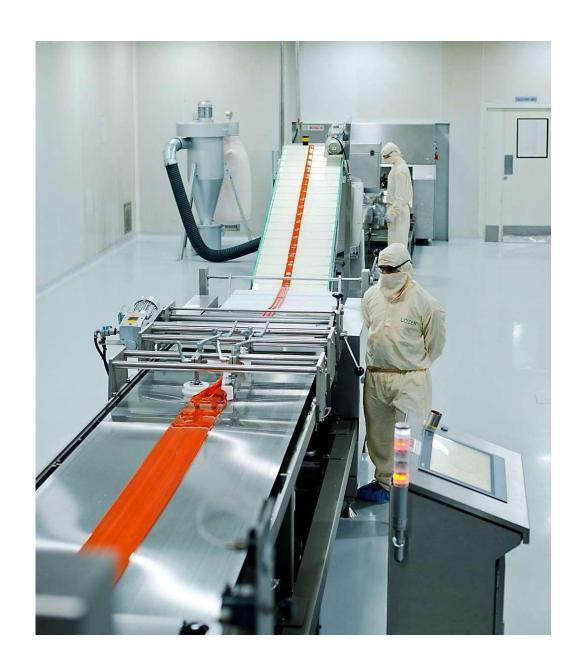

#### **Production 2**

□ PLC controlled, automated production line for cooking, tempering, forming and cooling of lozenges

#### **Production 3**

Forming machine (capacity 1000 kg per hr) and cooling tunnel (capacity  $20\pm3^{\circ}C$ ) are in place for formation and cooling of Lozenges.