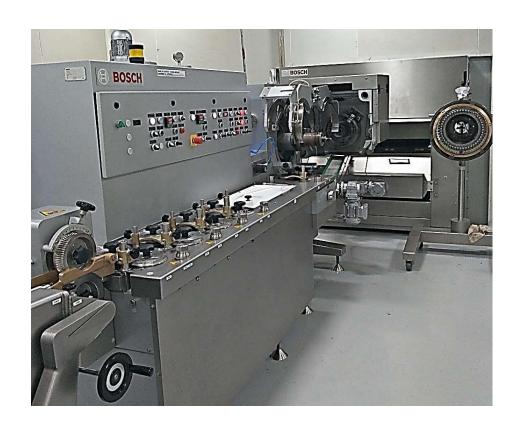

#### **Production 1**

- □ SS mirror finished, steam jacketed tank used to mix the sugar and glucose in purified water.
- ☐ Holding tank is a SS mirror finished container, used to reserve the syrup mass under continuous mixing.

# **Manufacturing Capabilities**