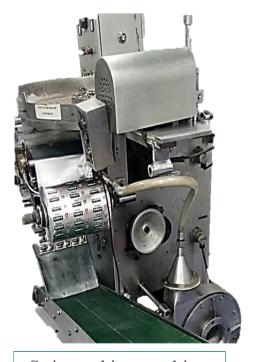

#### **Production 3**

Forming machine (capacity 1000 kg per hr) and cooling tunnel (capacity  $20\pm3^{\circ}C$ ) are in place for formation and cooling of Lozenges.

#### **Primary Packing Activity**

Pillow packing machine

4 x Theegarten Machines

Blister packing machine

2 x BQS Machines

Strip packing machine

2 x Gansons Machines