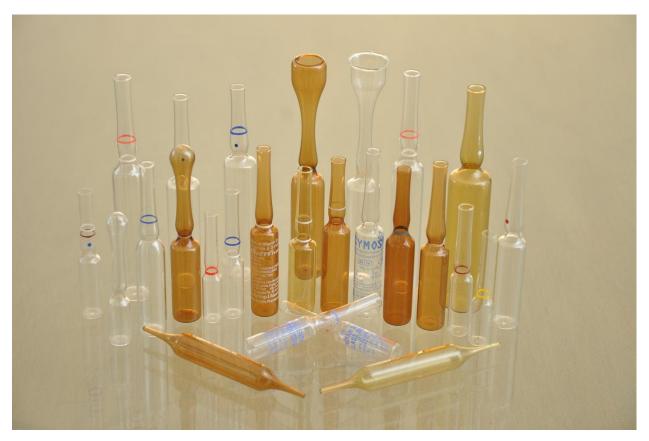

# **Ampoules**

- Certified ISO 9001:2008
- DMF Registration with US FDA
- Production is carried out on high speed production lines imported from Europe and equipped with on-line printing, OPC and camera inspection systems

## Ampoules ranging from 1ml to 30ml in Clear and Amber

- Cut and Glazed
- Open/Closed Funnel
- Flame Cut
- Marzocchi
- Rota/Form D
- DIN/ISO

#### With

- One Point Cut (OPC)
- Printing
- Snap Ring (Colour Break)
- Identification Bands
- Multiple Rings

Our Ampoules can be customized to suit your every need