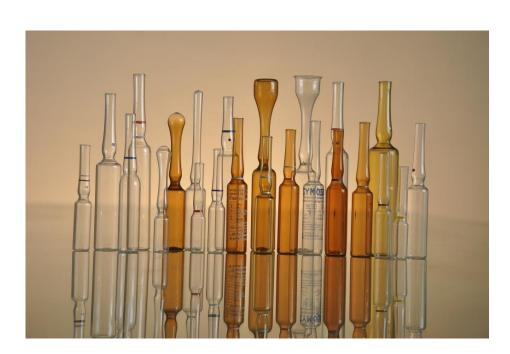

# **Ampoules**

- Certified ISO 9001:2008
- DMF Registration with US FDA
- Production is carried out on high speed production lines imported from Europe and equipped with on-line printing, OPC and camera inspection systems

## Ampoules ranging from 1ml to 30ml in Clear and Amber

- Cut and Glazed
- Open/Closed Funnel
- Flame Cut
- Marzocchi
- Rota/Form D
- DIN/ISO

#### With

- One Point Cut (OPC)
- Printing
- Snap Ring (Colour Break)
- Identification Bands
- Multiple Rings

Our Ampoules can be customized to suit your every need