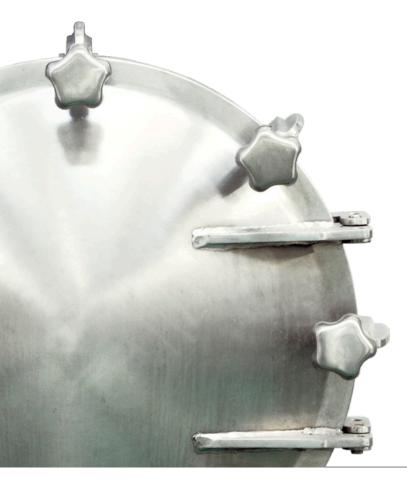

Indena's Highly Potent Custom Services site is located in Settala (Italy) and meets US-FDA, ICH and EU requirements. This facility incorporates appropriate room pressurization, airlocks, ventilation and isolators to properly handle highly potent solids and liquids up to  $0.1~\mu g/m^3$  OEL.

#### **FEATURES**

- NEGATIVE PRESSURE
- HEPA FILTERS
- GLASS REACTORS (20-60 L, -20 TO 100 °C)
- CRYSTALLIZATION
- ROTARY EVAPORATORS (50 L)
- ISOLATORS FOR SOLIDS HANDLING
- WALK-IN AND FUME CUPBOARDS
- STAINLESS STEEL REACTORS
- HASTELLOY REACTOR WITH LOADING GLOVE BOX
- 360 L COGEIM FILTER-DRYER
  WITH DISCHARGING GLOVE BOX
- GLOVE-BOXES INCLUDING:
  GLASS REACTORS
  ROTARY EVAPORATORS
  BUCHNER FILTERS
  CHROMATOGRAPHIC COLUMNS