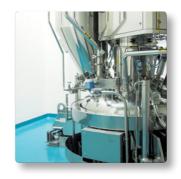

#### **OPERATIONS**

- EXTRACTION
- ISOLATION
- PURIFICATION
- CRYSTALLIZATION
- DRYING
- WEIGHING
- PACKAGING
- ORGANIC SYNTHESIS
- CHROMATOGRAPHY

#### **FEATURES**

- NEGATIVE PRESSURE
- HEPA FILTERS
- GLASS REACTORS (20-60 L, -20 TO 100 °C)
- CRYSTALLIZATION
- ROTARY EVAPORATORS (50 L)
- ISOLATORS FOR SOLIDS HANDLING
- WALK-IN AND FUME CUPBOARDS
- STAINLESS STEEL REACTORS
- HASTELLOY REACTOR WITH LOADING GLOVE BOX
- 360 L COGEIM FILTER-DRYER
  WITH DISCHARGING GLOVE BOX
- GLOVE-BOXES INCLUDING:
  GLASS REACTORS
  ROTARY EVAPORATORS
  BUCHNER FILTERS
  CHROMATOGRAPHIC COLUMNS