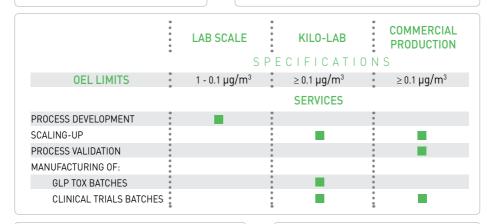

Indena's Highly Potent Custom Services site is located in Settala (Italy) and meets US-FDA, ICH and EU requirements. This facility incorporates appropriate room pressurization, airlocks, ventilation and isolators to properly handle highly potent solids and liquids up to  $0.1~\mu g/m^3$  OEL.

### INDENA HPAIS SERVICES OFFER:

- Extraction, isolation and purification process development, scaling-up and manufacturing
- Process development, scaling-up and manufacturing
- Phase-specific analytical development and validation
- Characterization, certification and control of incoming raw materials and biomasses
- Agronomical development and GACP (Good Agricultural Collection Practices) compliant cultivation of medicinal plants
- QC testing of in-process materials
- Stability studies and impurities elucidation
- Gram to kilogram GLP and cGMP compliant batches for clinical and industrial use
- Commercial production scale in US-FDA and Italian
- Pharmaceutical Agency (AIFA) inspected manufacturing sites