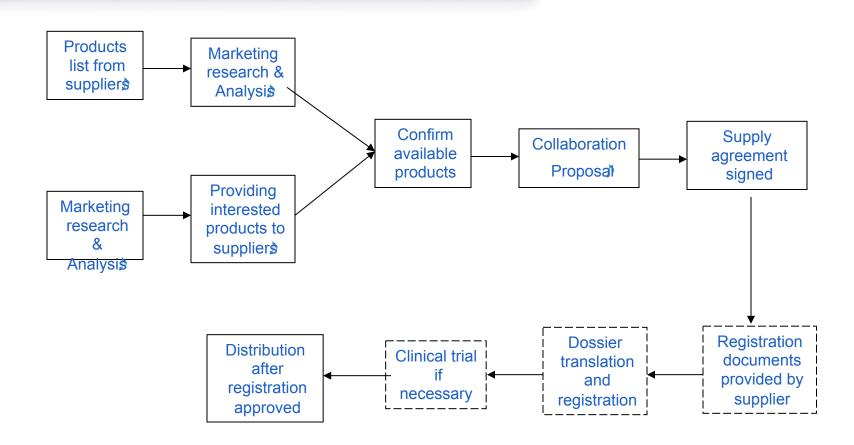

han 10 products in Chinese market from 2018 to 2020
- be the leading company for imported high quality medicines in Chinese market
- To continuously introduce original, orphan / generic products into Chinese market
- To grow organically year on year



### **STRENGTHS**



- Professional regulatory teams and close cooperation with CFDA
- Strong ability on distribution
- Supply Chain Management and Logistics
- Project Management



# What we do in China





# What we need from our partner

- Good original, orphan or generic products with high quality
- Exclusive distribution right in Chinese market
- Reasonable prices
- Marketing and promotion support
- Registration documents package and support if need.
- Patent certificate if have
- Samples of FP, API & RS



# Procedure of cooperation





## ORGANIZATION CHART





### **PARTNERSHIP**



- What is Pharmacare looking for in New Partnerships
  - Long term
  - Value added
  - "Win win"



## **PARTNERSHIP**



- Always looking for new high quality and cost effective partners
- Current partners from
  Fineland, Italy, USA, Slovenia, Greece, Hungary