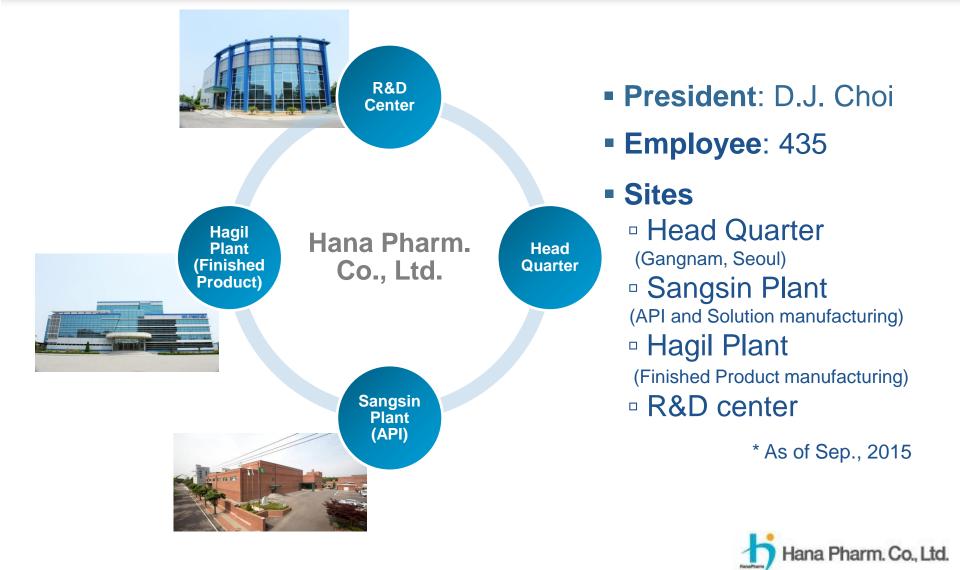

# **Organization – R&D center**

### Central R&D center

Central R&D center completed remodeling in Dec. 2010 in Hagil Plant. Well educated and skillful staffs are now researching innovative drug substances for future.

- # of Sales Branches in Korea: 12 Branches
- # of Medical Representatives: 226 MRs