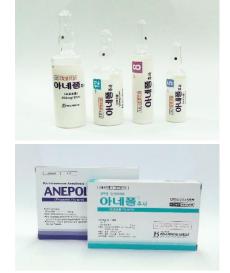

# Anepol® Inj. (Propofol)

#### " The most famous & frequently used intravenous anesthetics"

- A safe and effective drug for general anesthesia
- Hana is the leading company in this area
  - : Our main target is local clinics and hospitals since its first launch in 1999.
- Hana's unique manufacturing & filling system
  - : This product has a less particle so causes less pain during injection

 Packaging: 5mL, 8mL, 12mL, 20mL/amp. (For exporting, only 12, 20mL is available)

Sevofran® solution(sevoflurane)