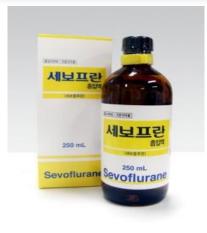

 Packaging: 5mL, 8mL, 12mL, 20mL/amp. (For exporting, only 12, 20mL is available)

Sevofran® solution(sevoflurane)

#### " Clear & Convenient Anesthetic Inhalation"

Worldwide used, safe for elders/pediatrics

- Fast onset/recovery, easier to control anesthetic depth
- Low cardiovascular effect, renal/hepatic toxicity
- Packaging: 250mL glass bottle