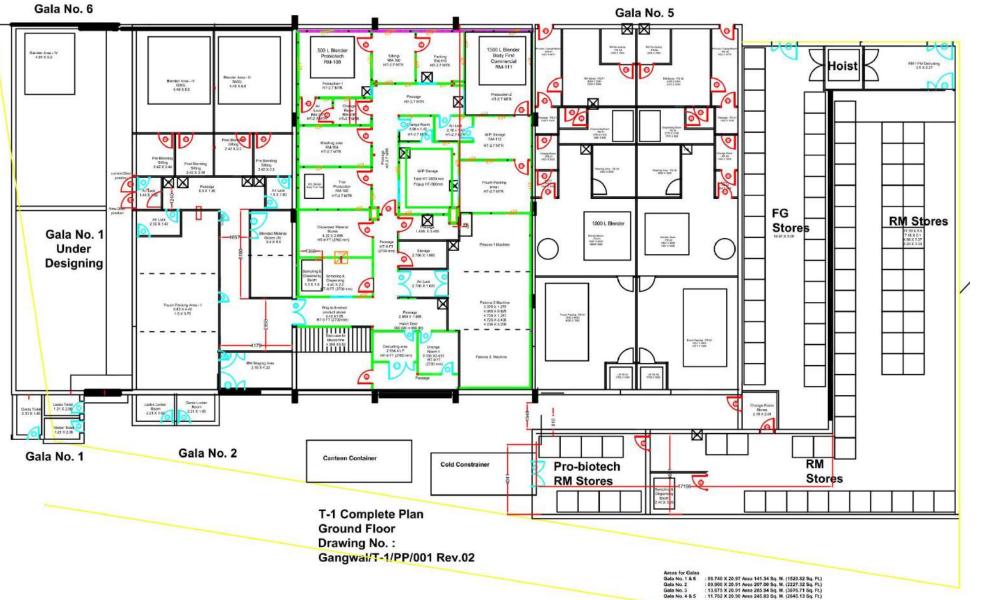

SucreX<sup>®</sup> (Sucralose) IP/BP/EP/USP SweetACE<sup>®</sup> (Acesulfame Potassium) IP/BP/EP/USP CutCal<sup>™</sup> (Neotame) IP/USP

## **Contract Manufacturing**

Nutraceutical Sachets Manufacturing

(Silicified Microcrystalline

Cellulose) USP

# PRODUCTION UNIT T1



#### **Contract Manufacturing**

Nutraceutical Sachets Manufacturing







#### **Blending Capacity**

Octagonal Blenders with capacity of 1500 ltrs, 500 ltrs and 50 ltrs

#### **Packaging Capacity**

- Wraptech Single Head Machine 25,000 sachets per day (34 sachets per min)
- Two Pakona Double Head Machine 1,40,000 sachets per day (200 sachets per min)
- Arms Packaging Single Head Machine sachets per day ( sachets per min)
- Daily production capacity 1,65,000 sachets per day







# PRODUCTION UNIT T1 Floor Plan





## PRODUCTION UNIT T7





T7 Manufacturing Unit-BOISAR, TARAPUR *cGMP / WHO / State FDA Compliant manufacturing Facility* 



T7 R&D Unit- BOISAR, TARAPUR *cGMP / DSIR Accredited* 

#### **MANUFACTURING UNIT**

- It has full-fledged support from all relevant sections such as R&D Lab / Quality Control / Quality Assurance / Regulatory / Engineering
- ℜ Manufacturing following products

**DiCOM-DC® -** Co-Processed excipient system for direct compression

Gellets-C<sup>®</sup> / Gellets-P<sup>®</sup> - Neutral beads

#### **R&D AND APPLICATION LAB**

- **#** Customized tailor-made formulation using our specialty ingredients for Indian market
- ℜ Provide a comparative study and prove advantages of our products vis-à-vis other substitute or comparative products available
- For specific princ