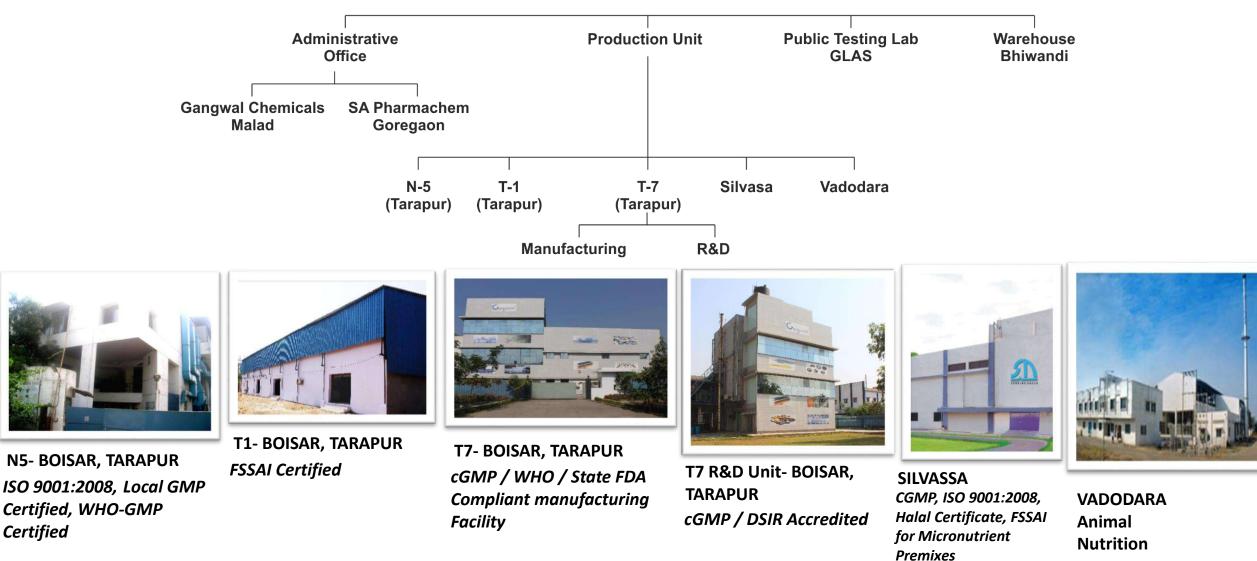

# PRODUCTION UNIT T1

## PRODUCTION UNIT T7

T7 Manufacturing Unit-BOISAR, TARAPUR *cGMP / WHO / State FDA Compliant manufacturing Facility* 

T7 R&D Unit- BOISAR, TARAPUR *cGMP / DSIR Accredited* 

# PRODUCTION UNIT N5

· · · · · ·

N5- Tarapur, Boisar ISO 9001:2008, Local GMP Certified, WHO-GMP Certified