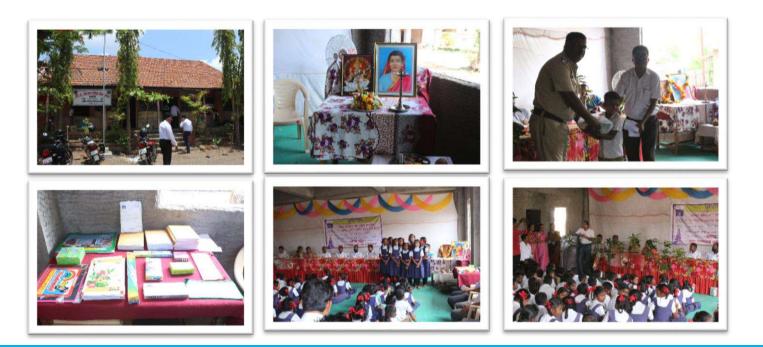

## **CSR INITIATIVE- GANGWAL FOUNDATION**

With the mission of 'Making every eligible to enable' Gangwal Chemicals has started 'Gangwal Foundation' the corporate social responsibility (CSR) initiative in 2015. Focusing on highly important areas 'Education-Health Care-Village Adoption-Senior Citizen Wellness-Organ Donation'. Gangwal Foundation is adopting 13 Zilla Parishad School having 700 school kids belonging to the farmers and daily waged of the village Haloli, **Dist- Palghar Maharashtra**. Conducting health care camps for the villagers, supply of medicines at fair prices, conducting awareness seminars on health care, supporting the village with ambulance service are major scope of work under this CSR. Also conducting awareness seminars on Organ Donation, where ever possible. Our objective is to make maximum awareness on 'Organ Donation', much needed system in place to save human life.

## **CSR INITIATIVE- GANGWAL FOUNDATION**

In village adoption, we are providing toilets for all the 13 Padas (Small Villages), renovating of existing Wells, Ponds, also aiming to provide electricity to maximum houses. Generating employment by promoting corporative farming & setting up an APMC (Agricultural Product Marketing Centre) at Haloli. We've set up Haloli Learning Centre to promote learning, showcase the villager's traditional skill sets, medical supports, VTC to improve employability of the growing kids of the village.