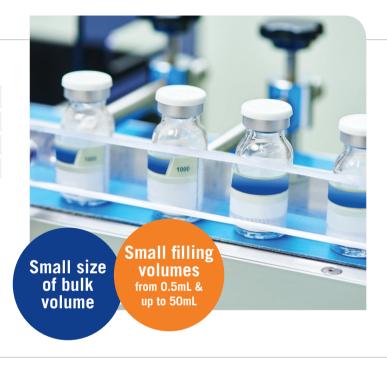

## **CAPACITIES**

| Bulk                  | From < 0,5 L & up to 20 L |
|-----------------------|---------------------------|
| Vials                 | Up to 5,000 units         |
| Syringes - Cartridges | Up to 5,000 units         |
| IV Bags               | Bulk up to 20 L           |

Other packaging upon request