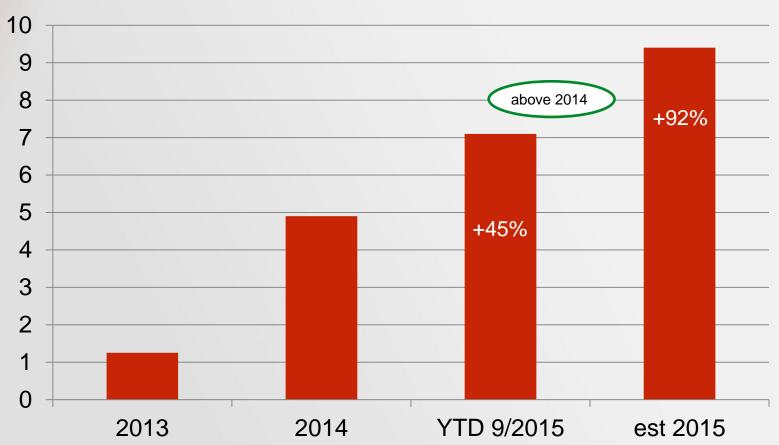

ma to Penta group (Dr.Max)
- o 2013 : renewal of wholesale department CZ Pharma
- o 2015: Hospital business branch established

background of Jan ŠIMON



### Key People



Jan ŠIMON, Chairman of the Board of Directors, owner

- o doctor of medicine (DM.), doctor of pharmacy (PharmD.)
- o visionary, QP No. 1 in wholesale department

#### Václav SVÍTIL, Executive Director

- doctor of veterinary medicine (DVM.)
- 20years in pharmaceutical business TOP management (Novartis, Sandoz)

#### Kamil KREJCÁREK, Business Manager

Master of economics (Ing.)



### Office and Warehouses

- 460m² of storeroom
- storage and transport meets the strictest conditions of GDP
- o last inspection of national authority: 05/2015
- o last inspection of EAEPC: 11/2014







## Turn over development 2013-2015







## Actual proven strengths

- skilled, professional and motivated staff
- high credit of CZ Pharma
- large portfolio of traded lines, activity in searching interesting products for business in cooperation with our customers
- well established company with more than 10 years of experiences on EU market
- with our own transport and store spaces we can declare compliance to all conditions of GDP



## Hospital project already in place

- start up Hospital portfolio selected 3 therapeutic areas (antibiotics, anesthetics, PPI's)
- o experienced employees on boarded
- o 8 MA in process, search continue still
- pre launch investigations, negotiations and activity planned and implemented
- o enter on CR market expected 2nd half of 2016



# Hospital goal Year One – 1,15 Mio EUR







#### **C