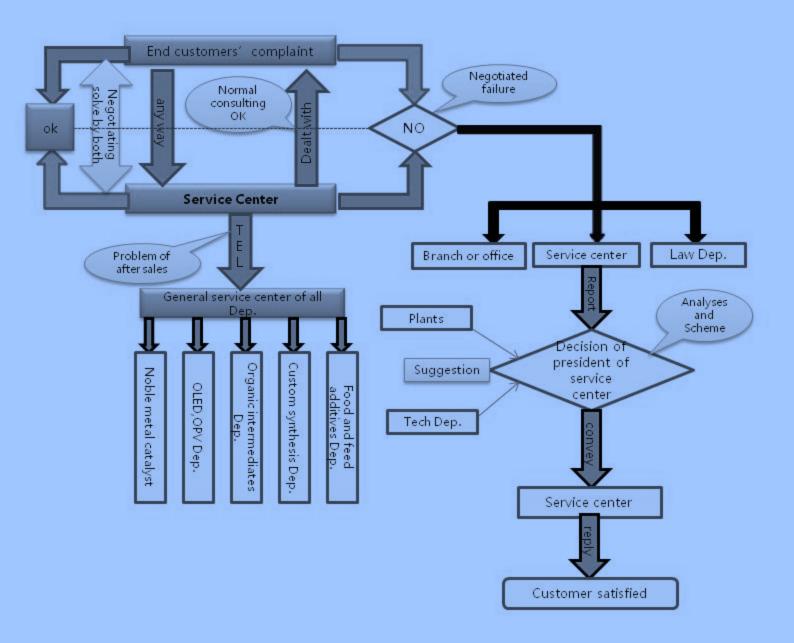

Berr Chemical Company Ltd, Founded in China ZheJiang Province, is a private high-tech enterprise engaged in Apis, fine chemicals, Catalysts, Phosphorous ligands, pesticide, organic functional materials. It mainly deals with the RD of product, distribution, vendor relationship management, product quality control and assurance. Berrchem is committed to serving the domestic and foreign pharmaceutical companies, research institutions, university laboratories. Current business are including product development and production, custom synthesis, FTE service, international sourcing and trading. It have more than hundreds regular products. Based on its strong RD capabilities, talented human resources, high quality and competitive prices, the company has witnessed a fast growth on sales since its foundation. Dsichem is endeavored in establishing long-term, various, and mutual-benefit cooperation with companies worldwide. For more information about BerrChem, please visit its website at http://www.berrchem.com