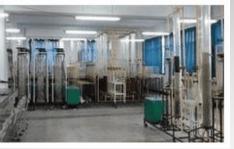

Equipment:

Glass-lined reactor: 1000L, 2000L, 3000L; Stainless-steal reactor: 1000L,2000L; Ceramic Reactors: 300L, 500L, 2000L;

Autoclaves:500L, 1000L;

Temperature range: -78°C to 250°C;

Pressure: up to 120psi;