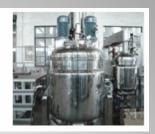

Equipment:

Glass-lined reactor: 1000L, 2000L, 3000L; Stainless-steal reactor: 1000L,2000L; Ceramic Reactors: 300L, 500L, 2000L;

Autoclaves:500L, 1000L;

Temperature range: -78°C to 250°C;

Pressure: up to 120psi;