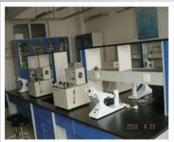

High vacuum system: 1mmHg.

Equipped with instruments as below:

- 1. HPLC (high performance liquid chromatograph)
- 2. GC (Gas Chromatograph)
- 3. Spectrophotometer
- 4. AAS (Atomic Absorption Spectrophotometer)
- 5. Spectrofluorometer
- 6. Polarimeter
- 7. Auto titrator
- 8. BOD Incubator
- 9. COD Incubator
- 10. Precision balance
- 11. Melting point apparatus
- 12. TLC system