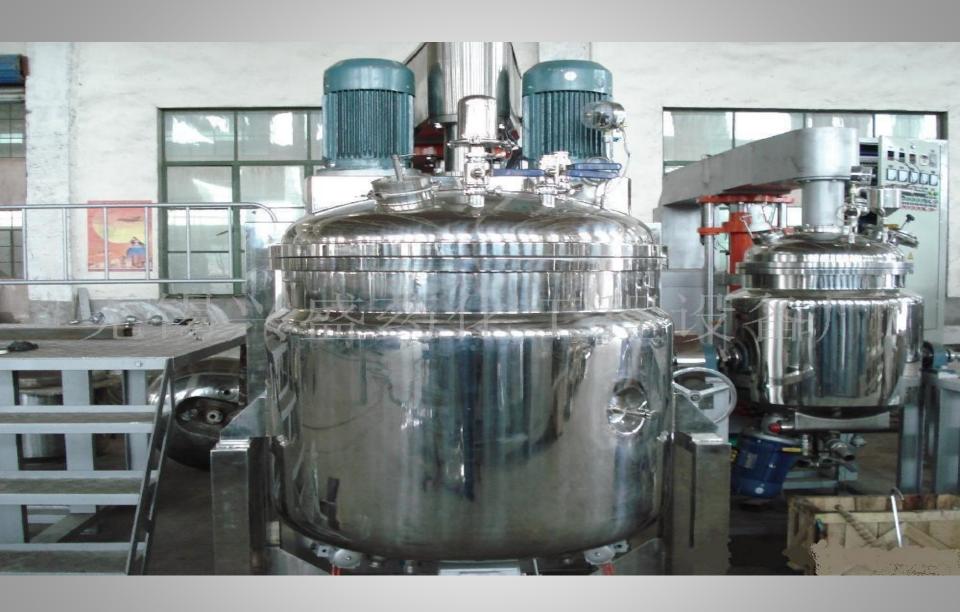

Equipment:

Glass-lined reactor: 1000L, 2000L, 3000L; Stainless-steal reactor: 1000L,2000L; Ceramic Reactors: 300L, 500L, 2000L;

Autoclaves:500L, 1000L;

Temperature range: -78°C to 250°C;

Pressure: up to 120psi;