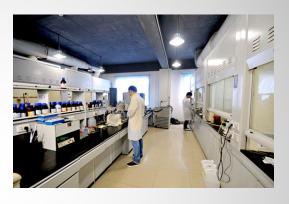

High vacuum system: 1mmHg.

Equipped with instruments as below:

- 1. HPLC (high performance liquid chromatograph)
- 2. GC (Gas Chromatograph)
- 3. Spectrophotometer
- 4. AAS (Atomic Absorption Spectrophotometer)
- 5. Spectrofluorometer
- 6. Polarimeter
- 7. Auto titrator
- 8. BOD Incubator
- 9. COD Incubator
- 10. Precision balance
- 11. Melting point apparatus
- 12. TLC system