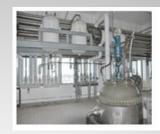

Equipment:

Glass-lined reactor: 1000L, 2000L, 3000L; Stainless-steal reactor: 1000L,2000L; Ceramic Reactors: 300L, 500L, 2000L;

Autoclaves:500L, 1000L;

Temperature range: -78°C to 250°C;

Pressure: up to 120psi;