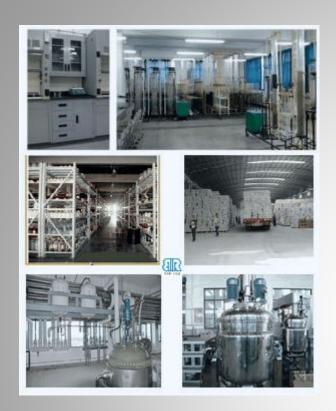

Equipment:

Glass-lined reactor: 1000L, 2000L, 3000L; Stainless-steal reactor: 1000L,2000L; Ceramic Reactors: 300L, 500L, 2000L;

Autoclaves:500L, 1000L;

Temperature range: -78°C to 250°C;

Pressure: up to 120psi;

High vacuum system: 1mmHg.

Equipped with instruments as below:

- 1. HPLC (high performance liquid chromatograph)
- 2. GC (Gas Chromatograph)
- 3. Spectrophotometer
- 4. AAS (Atomic Absorption Spectrophotometer)
- 5. Spectrofluorometer
- 6. Polarimeter
- 7. Auto titrator
- 8. BOD Incubator
- 9. COD Incubator
- 10. Precision balance
- 11. Melting point apparatus
- 12. TLC system