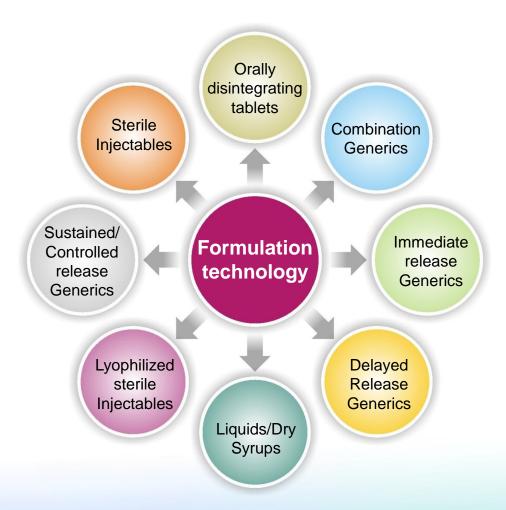

d financial performance.

Aurobindo Pharma undertakes no obligation to publicly revise any forward looking statements to reflect future events or circumstances.



## Overview

- Aurobindo pharma a knowledge driven company with R&D focus, founded in 1986
- A global pharma company with presence in 150+ countries across the continents
- Among India's top 10 pharma companies
- Vertically integrated company with 16 world-class manufacturing facilities





## Overview

A 2 Billion + USD company

Accreditations from stringent regulatory agencies like USFDA, UK MHRA

Most preferred ARV supplier to Top Global funding agencies (Clinton foundation, PEPFAR, WHO etc).



## Milestones





# Strong R & D

2 Research centers with 800 scientists



600+ patents filed





# Formulation Development...





## Formulation Facilities



#### Unit 3

- An exclusive Multi-product Oral Dosage form Facility (Non-Cephalosporins and Non β-Lactams)
- Spread over 40469 Sq Mts.



#### Unit 6

- Dedicated facility for manufacturing of Oral and Sterile Cephalosporin Formulations
- Spread over 58060 Sq Mts.



#### **Unit 12**

- Dedicated facility for manufacturing of Oral and Sterile Betalactam Formulations
- Spread over 15228 Sq Mts.



#### Unit 7

Ultra modern unit on the suite manufacturing concept



#### Unit 4

Dedicated facility for manufacturing non- cephalosporin & non- penicillin high end injectables



## Aurobindo Pharma Ltd.

## 11 API Manufacturing Plants

| Unit          | API Class      | Sterile/ Non sterile                   |
|---------------|----------------|-------------------