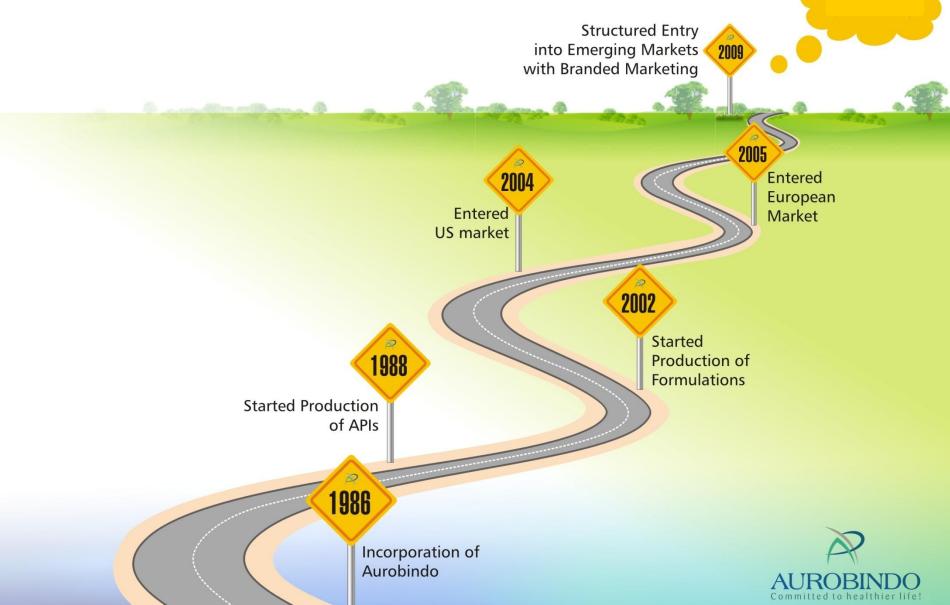

## Milestones

## Overview

- Aurobindo pharma a knowledge driven company with R&D focus, founded in 1986
- A global pharma company with presence in 150+ countries across the continents
- Among India's top 10 pharma companies
- Vertically integrated company with 16 world-class manufacturing facilities

## Overview

A 2 Billion + USD company

Accreditations from stringent regulatory agencies like USFDA, UK MHRA

Most preferred ARV supplier to Top Global funding agencies (Clinton foundation, PEPFAR, WHO etc).