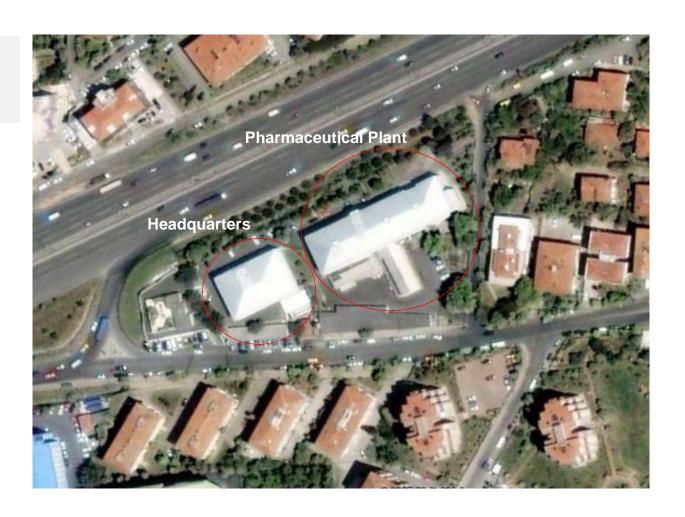

#### Site 1: Acıbadem Plant: 10,000 m²

- Administrative Building
- FDF Production
- Dedicated
   Paracetamol
   Milling/Sieving/
   Granulation/
   Tabletting/
   Final Release

### Overview

Site 2: Gebze Plant: 300,000 m<sup>2</sup>/50,000m<sup>2</sup>

- Dedicated
   Paracetamol
   Synthesis and
   Crystallization
- FDF Production
  - Sterile Infusion Plant
  - Beta-Lactam Antibiotics Plant
  - Non-Sterile Plant
- Dedicated
   Veterinary API
   Production
- Biotechnology Plant