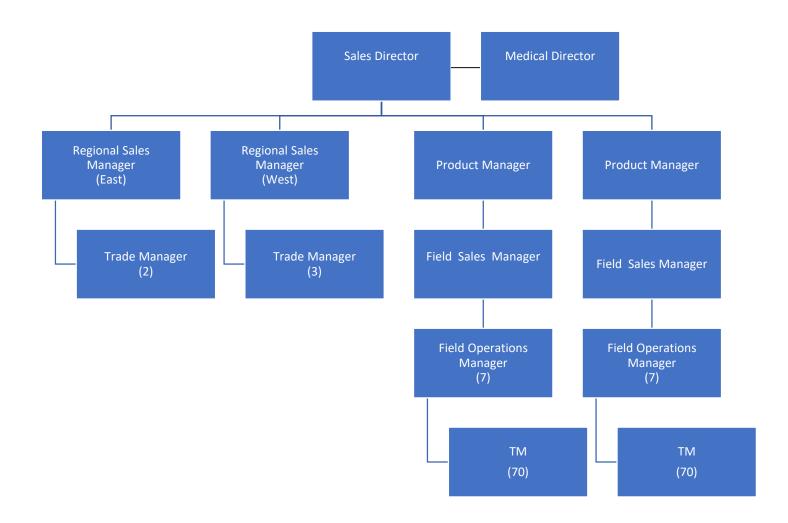

Synthesis and
   Crystallization
- FDF Production
  - Sterile Infusion Plant
  - Beta-Lactam Antibiotics Plant
  - Non-Sterile Plant
- Dedicated
   Veterinary API
   Production
- Biotechnology Plant



Traditional Medicine Plant





FDA and EU GMP approved 1/9 Paracetamol producer of the world, sole manufacturer in EU and MENA



#### ATABAY - Paracetamol

- Audit Dates
  - FDA Since 1985 .. September 2009, April 2014
  - C-TPAT: Customs-Trade Partnership Against Terrorism June 2015
  - Irish Authority (IMB) May 2009, May 2011
  - German Authority Sept 2012, May 2015, May 2017
  - Iraq Ministry of Health 2017
  - Turkish Authority (TMOH)- October 2015
  - Australian Authority October 2018
  - Japanese Authority April 2018
  - Finnish Authority March 2019





# Sales Structure – Turkey



# Market Information Turkey



Area: 783.562 km<sup>2</sup>

GDP per Capita: 9,683 USD

Population: 82 million (2018)

**Average age: 31.4 years (2018)** 

Population growth rate: 0.49% (2018)



Pharmaceutical Market size: 2.209.590.352 boxes - 8 billion USD

Pharmacy count: 25,800 (Atabay visits 15,500/month)

Pharma Wholesalers: 68 (Atabay works with 40 wholesalers, 90% of market coverage)

Medical Doctor count: 165.363 (Atabay visits 13,451/month)



# **Atabay Sales Performance**

#### 2016 – 2019 domestic financial (TL) growth : %195 (USD based %57)

| TL BÜYÜME | 2016        | 2017        | 2018        | 2019        |
|-----------|-------------|-------------|-------------|-------------|
| ATABAY    | 142.464.827 | 197.423.478 | 265.875.552 | 420.408.196 |

#### **2016 – 2019 domes