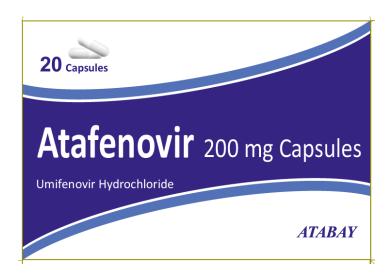

# ATABAY - COVID19 Response

Atafenovir, 200mg Capsules Umifenovir Hydrocloride

Atacavir, 200mg Film Coated Tablet Camostat Mesylate