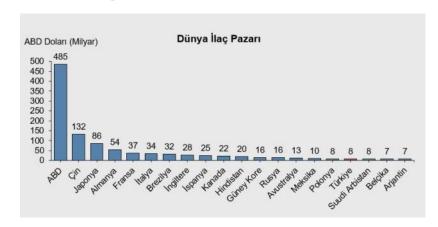

# Market Information Turkey

Area: 783.562 km<sup>2</sup>

GDP per Capita: 9,683 USD

Population: 82 million (2018)

**Average age: 31.4 years (2018)** 

Population growth rate: 0.49% (2018)

Pharmaceutical Market size: 2.209.590.352 boxes - 8 billion USD