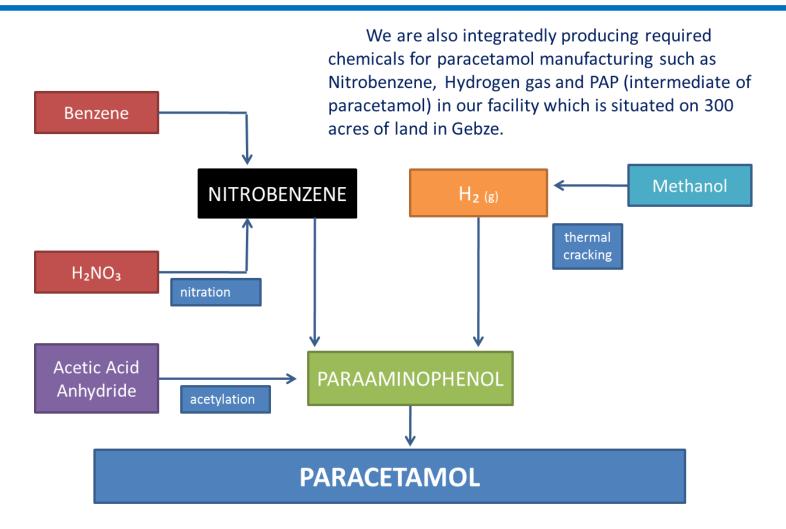

#### **API Production Plant**

- 4000 tons/year Paracetamol
- 10 tons/year Oseltamivir
- 100 tons/year Favipiravir

### Overview

Site 2: Gebze Plant: 300,000 m<sup>2</sup>/50,000m<sup>2</sup>

- Dedicated
   Paracetamol
   Synthesis and
   Crystallization
- FDF Production
  - Sterile Infusion Plant
  - Beta-Lactam Antibiotics Plant
  - Non-Sterile Plant
- Dedicated
   Veterinary API
   Production
- Biotechnology Plant

Traditional Medicine Plant

FDA and EU GMP approved 1/9 Paracetamol producer of the world, sole manufacturer in EU and MENA