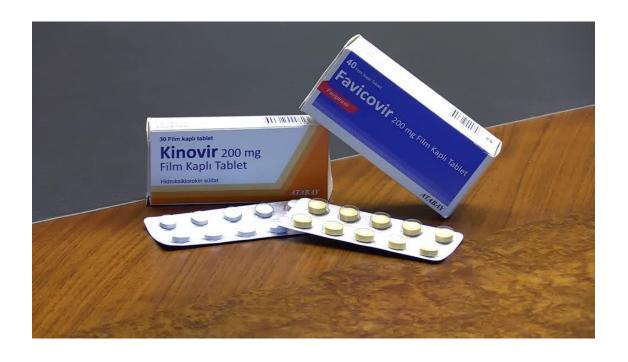

# ATABAY - COVID19 Response

Kinovir, 200mg Film Coated Tablet Hydroxychloroquine Sulfate

Favicovir, 200mg Film Coated Tablet Favipiravir