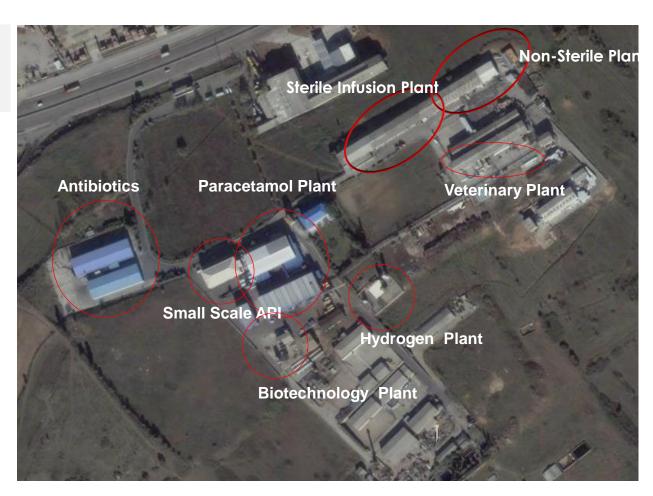

#### ATABAY Gebze Plant (GMP)

Production of pharmaceuticals, pharmachemical active ingredients and veterinarian products

**Sterile Infusion Plant** 

**Non-Sterile Plant** 

**Beta-Lactam Antibiotics Plant** 

**API Production Plant** 

**Traditional Medicine Plant** 

#### ATABAY Gebze Plant (GMP)

Production of pharmaceuticals, pharmachemical active ingredients and veterinarian products

Sterile Infusion Plant – 11 million bottles/year

#### Non-Sterile Plant – 90 million boxes/year

- Tablet production/packaging line 48 m boxes/year
- Syrup production/packaging line 42 m boxes/year

Beta-Lactam Antibiotics Plant – 15m boxes/year

#### **API Production Plant**

- 4000 tons/year Paracetamol
- 10 tons/year Oseltamivir
- 100 tons/year Favipiravir

### Overview

Site 2: Gebze Plant: 300,000 m<sup>2</sup>/50,000m<sup>2</sup>

- Dedicated
   Paracetamol
   Synthesis and
   Crystallization
- FDF Production
  - Sterile Infusion Plant
  - Beta-Lactam Antibiotics Plant
  - Non-Sterile Plant
- Dedicated
   Veterinary API
   Production
- Biotechnology Plant

Traditional Medicine Plant

FDA and EU GMP approved 1/9 Paracetamol producer of the world, sole manufacturer in EU and MENA