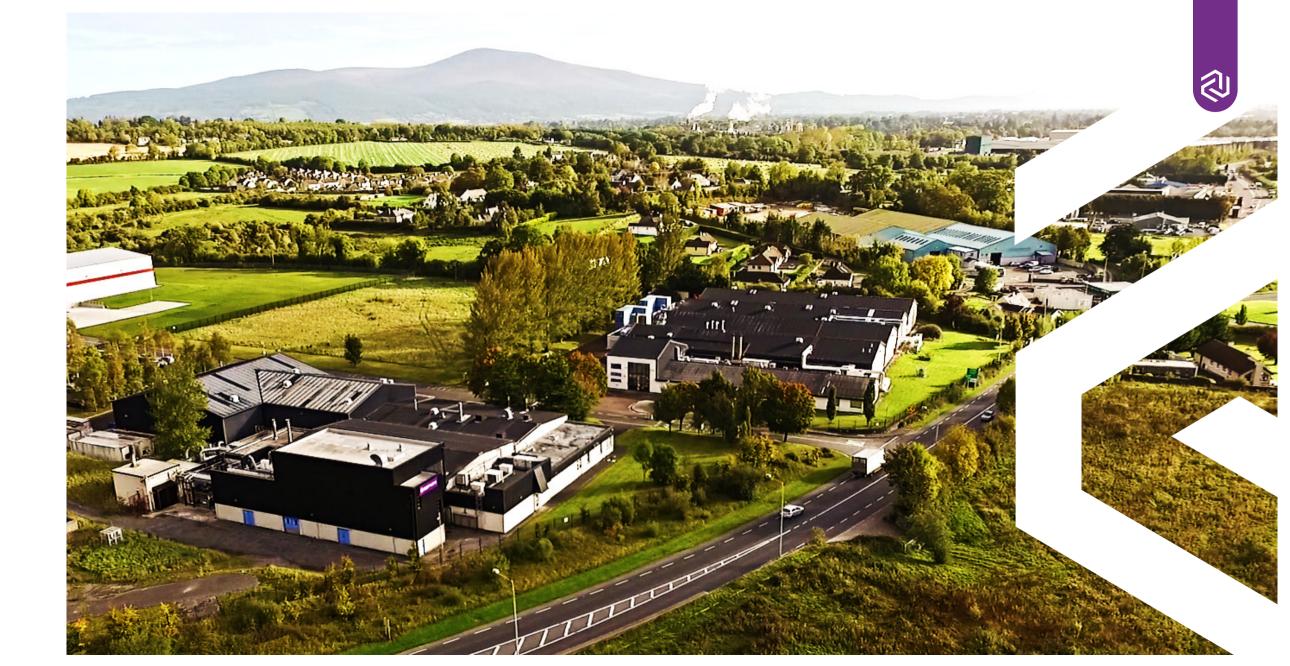

Proudly as an Irish indigenous enterprise, AlbyPharma is located in Clonmel (South-East corner of Ireland), with direct routes to major airports:

- Shannon Airport (90 Km).
- Cork Airport (100 Km).
- Dublin Airport (170 Km).

#### The site is on 4.4 Hectares and it includes:

Main Plant: Antibiotic Plant:

Unit I
43,000
square feet

Unit II
41,000
square feet

Expansion Area

1.7

Hectares

The manufacturing plants have separate production cores, warehouses and laboratories.