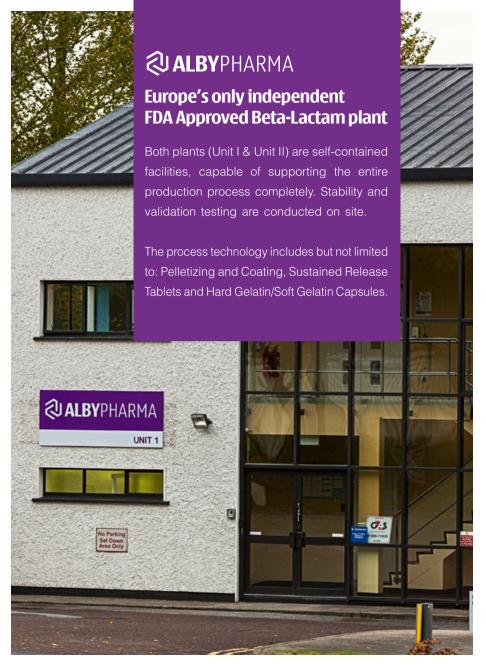

## Europe's only independent FDA Approved Beta-Lactam plant.

AlbyPharma Ireland, is a well-established pharmaceutical company with 40 plus years of experience supplying European and US markets.

- First oral FDA-Approved Beta-Lactam facility in Europe.
- In the 1990's, it was the first to launch generics in Ireland/UK.
- Has solid dosage forms, softgels, sachets & dry powder suspension manufacturing capabilities.
- Full in-house R&D capabilities.
- Fully equipped Analytical & Development labs.
- CMO Capabilities.