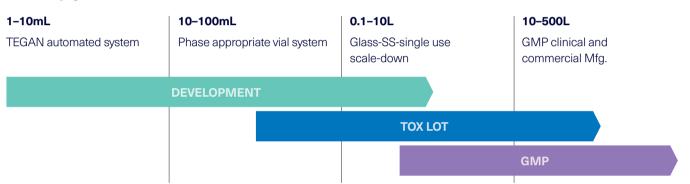

### Conjugation

- Primary site in Worcester, MA
- Integrated Biologics-ADC facility
- Highly engineered facility capable of containment <10ng/m<sup>3</sup>
- Scale options up to 500L
- Single use and fixed stainless steel options
- Inline antibody remodeling and enginnering options